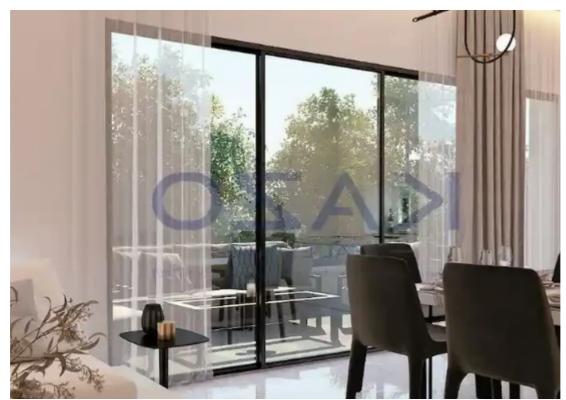

Type: Apartment

In more detail, it consists of a living room, an open-plan kitchen, and two bedrooms with the master bedroom having an en-suite shower, the main bathroom, and a guest lavatory. The flat is situated on the second floor of a three-story building and comes with one covered parking space and a storage unit. Located in the heart of Limassol, the apartment has the privilege of being close to both the highway as well as the city center, while nearby, you may find all sorts of amenities at your disposal, such as supermarkets, kiosks, restaurants, bars, g...