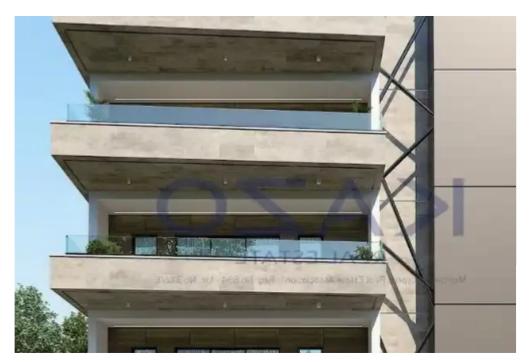

Type: Apartment

In more detail, it consists of a living room, an open-plan kitchen, and two bedrooms with the master bedroom having an en-suite shower, the main bathroom, and a guest lavatory. The flat is situated on the second floor of a three-story building and comes with one covered parking space and a storage unit. Located in the heart of Limassol, the apartment has the privilege of being close to both the highway as well as the city center, while nearby, you may find all sorts of amenities at your disposal, such as supermarkets, kiosks, restaurants, bars, g...