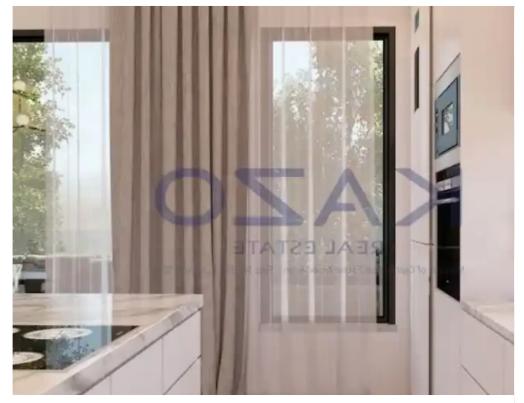

Type: Apartment

In more detail, it consists of a living room, an open-plan kitchen, and two bedrooms with the master bedroom having an en-suite shower, the main bathroom, and a guest lavatory. The flat is situated on the second floor of a three-story building and comes with one covered parking space and a storage unit. Located in the heart of Limassol, the apartment has the privilege of being close to both the highway as well as the city center, while nearby, you may find all sorts of amenities at your disposal, such as supermarkets, kiosks, restaurants, bars, g...