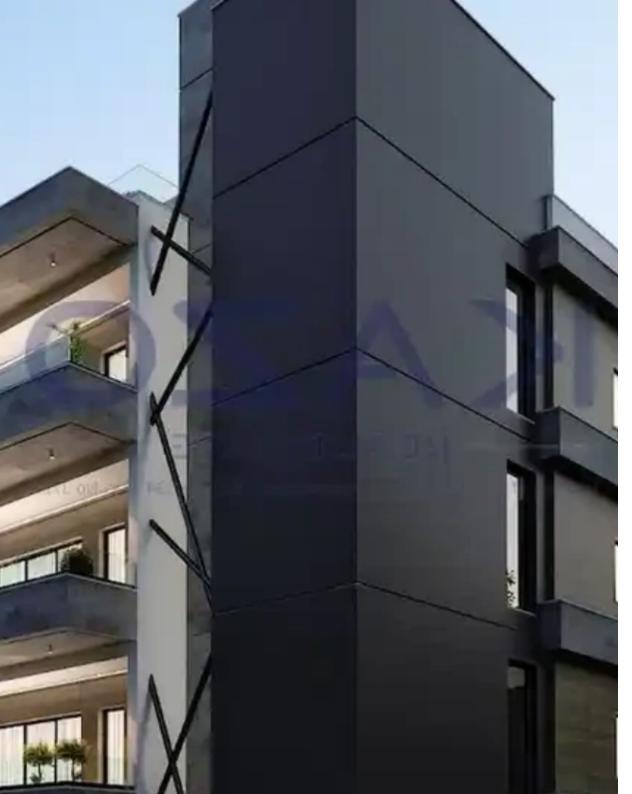

Type: Apartment

In more detail, it consists of a living room, an open-plan kitchen, and two bedrooms with the master bedroom having an en-suite shower, the main bathroom, and a guest lavatory. The flat is situated on the second floor of a three-story building and comes with one covered parking space and a storage unit. Located in the heart of Limassol, the apartment has the privilege of being close to both the highway as well as the city center, while nearby, you may find all sorts of amenities at your disposal, such as supermarkets, kiosks, restaurants, bars, g...