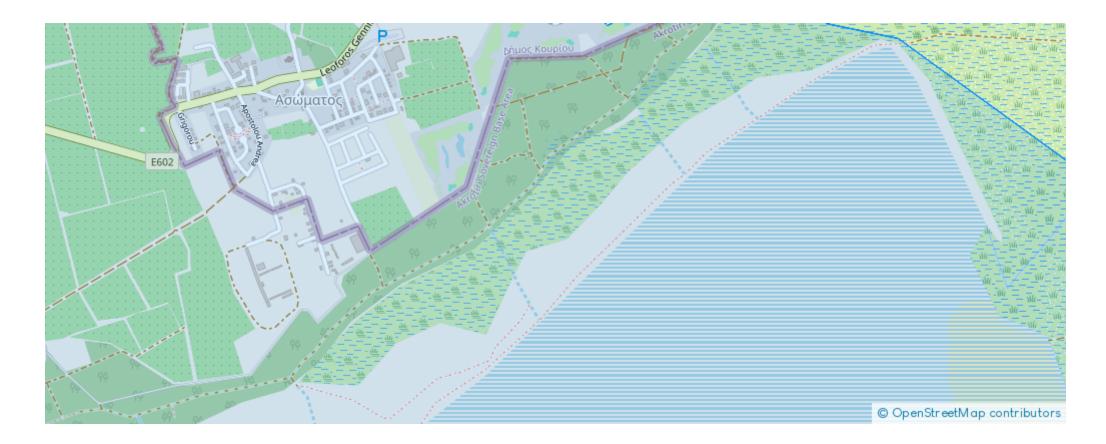

## 2-bedroom apartment f?r s?le

Limassol, Asomatos-Lemesou-4645, Cyprus This ad is presented by listings admin, under supervision from, Licensed Real Estate Agent Reg no: 1234, Lic no: 603/E

Offered at: €265,000 Estate ID: 71225 Ref: ba5425989

## Estate on map:

Website: <a href="mailto:realty.com.cy/p/2-bedroom-apartment-f?r-s?le-">realty.com.cy/p/2-bedroom-apartment-f?r-s?le-</a>

ba5425989

Email: <a href="mailto:info@rimatech.com.cy">info@rimatech.com.cy</a>