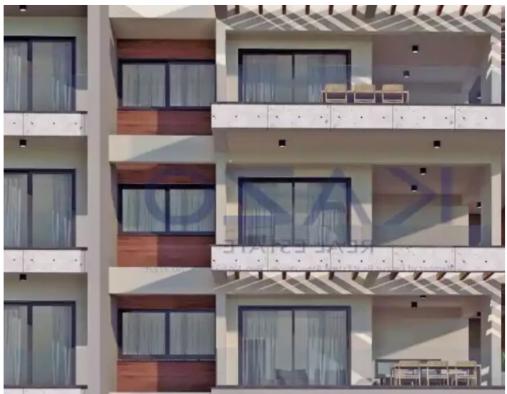

Offered at: € 650,000 Estate ID: 71269 Ref: ba5468498

""""Discover a unique two plus two bedroom top floor apartment, available for sale in Linopetra area. The property covers 110 sqm internal area, with 27 sqm covered veranda and 63 sqm uncovered veranda. It consists of a large living room, an open plan kitchen, two spacious and bright bedrooms, an en-suite shower and the main shower room. It is situated on the third floor of a three-story building and comes with one covered parking space and a storage unit."""...