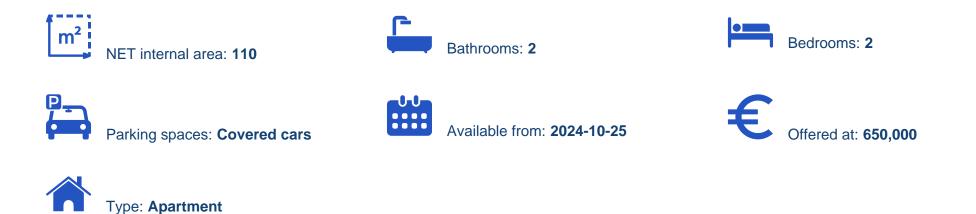

Offered at: € 650,000 Estate ID: 71269 Ref: ba5468498

""""Discover a unique two plus two bedroom top floor apartment, available for sale in Linopetra area. The property covers 110 sqm internal area, with 27 sqm covered veranda and 63 sqm uncovered veranda. It consists of a large living room, an open plan kitchen, two spacious and bright bedrooms, an en-suite shower and the main shower room. It is situated on the third floor of a three-story building and comes with one covered parking space and a storage unit."""...