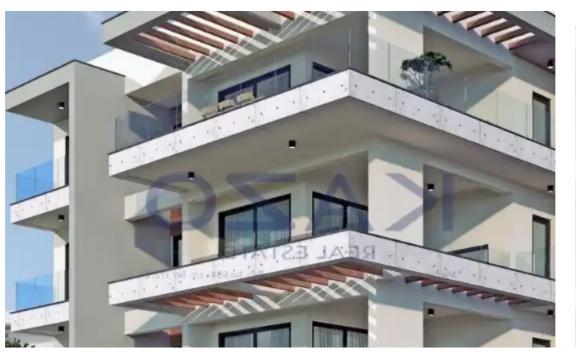

Offered at: € 650,000 Estate ID: 71269 Ref: ba5468498

""""Discover a unique two plus two bedroom top floor apartment, available for sale in Linopetra area. The property covers 110 sqm internal area, with 27 sqm covered veranda and 63 sqm uncovered veranda. It consists of a large living room, an open plan kitchen, two spacious and bright bedrooms, an en-suite shower and the main shower room. It is situated on the third floor of a three-story building and comes with one covered parking space and a storage unit."""...