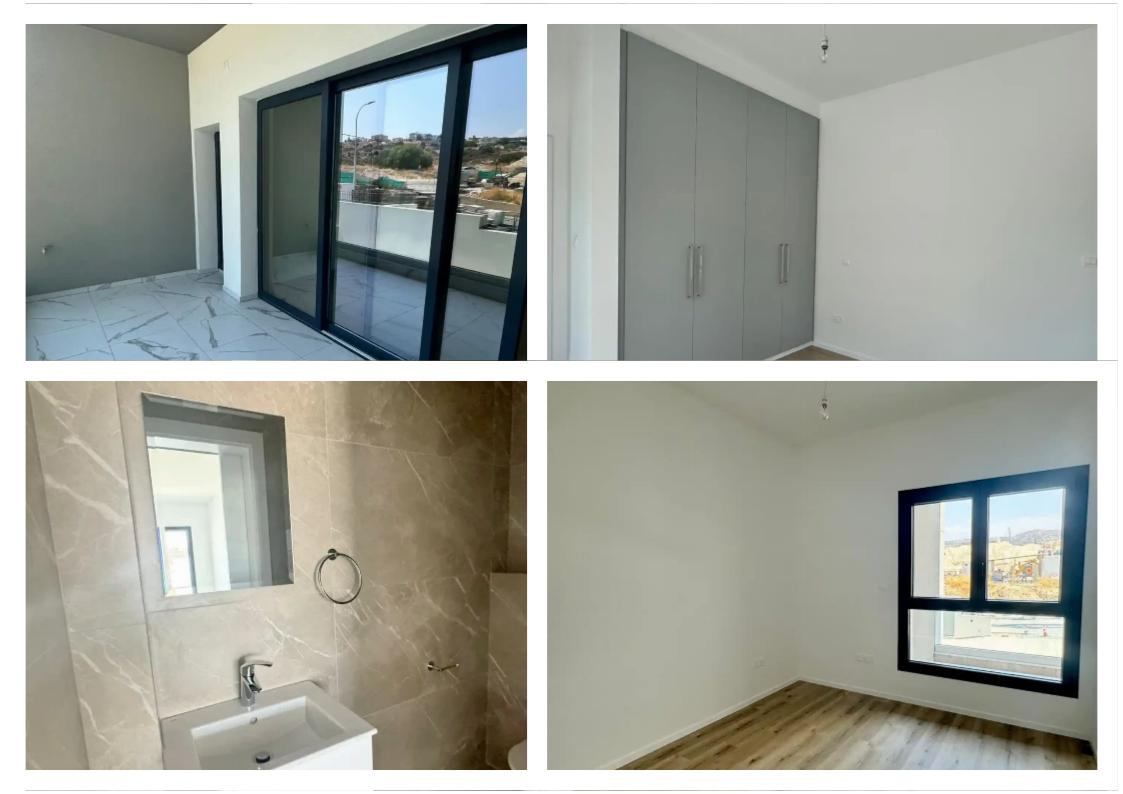

## 2-bedroom apartment f?r s?le

Limassol, Kalogeropouleio-Gymnasium-Kodobathkia-Mesa-Geitonia-4002, Cyprus

This ad is presented by listings admin, under supervision from , Licensed Real Estate Agent Reg no: 1234, Lic no: 603/E

Offered at: € 360,000 Estate ID: 71308 Ref: ba5309810

"""""Key ready apartments last few remaining Great location with stunning views 3 floors available 1, 2 and 3 beds available plus penthouse Communal