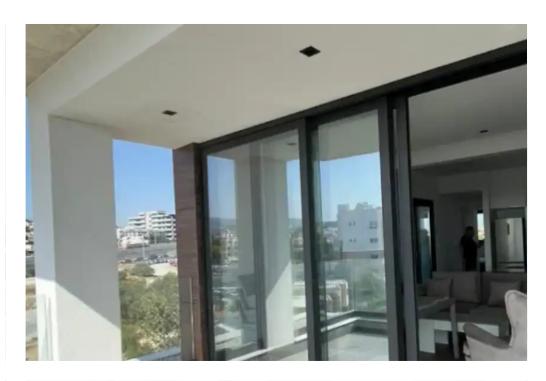

Type: **Apartment** 

""""The property is a ready fully furnished two-bedroom apartment with roof garden for sale located in Mesa Geitonia, Limassol. The asset offers 80sqm covered internal areas, 22sqm covered verandas. It features open plan kitchen/living room, 2 bedrooms, 2 bathrooms (one ensuite). Also, it offers 2 storage room, a covered parking space and a roof garden (38sqm). Provision for a jacuzzi and photovoltaic system as well. The complex enjoying a city view and a short distance from all amenities."""""...