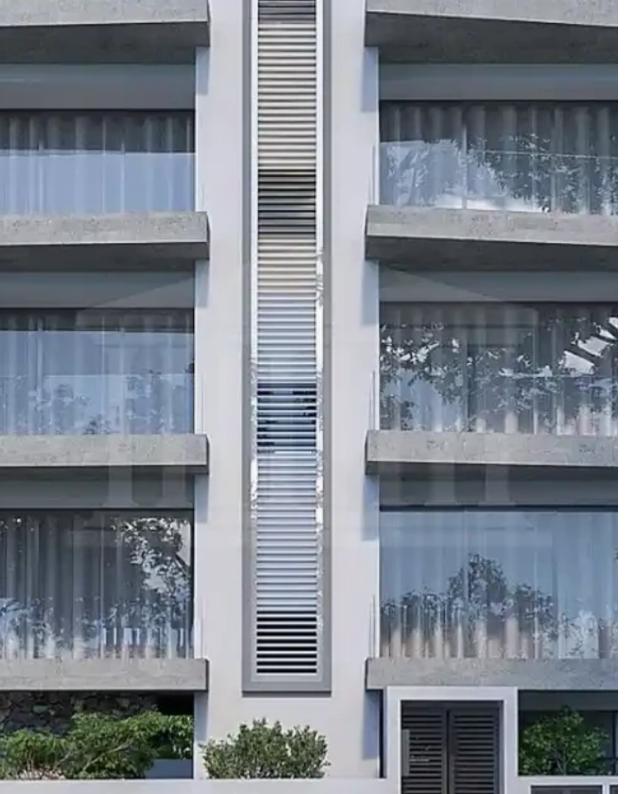

Type: **Apartment** 

""""The property is a ready fully furnished two-bedroom apartment with roof garden for sale located in Mesa Geitonia, Limassol. The asset offers 80sqm covered internal areas, 22sqm covered verandas. It features open plan kitchen/living room, 2 bedrooms, 2 bathrooms (one ensuite). Also, it offers 2 storage room, a covered parking space and a roof garden (38sqm). Provision for a jacuzzi and photovoltaic system as well. The complex enjoying a city view and a short distance from all amenities."""""...