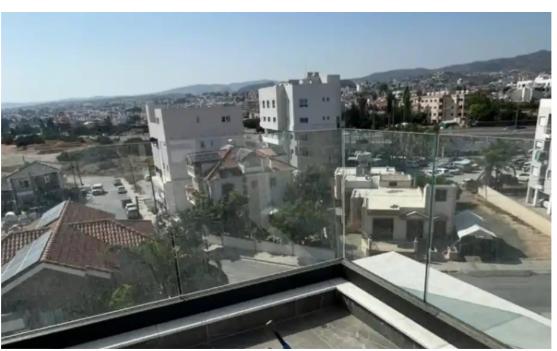

Type: **Apartment** 

""""The property is a ready fully furnished two-bedroom apartment with roof garden for sale located in Mesa Geitonia, Limassol. The asset offers 80sqm covered internal areas, 22sqm covered verandas. It features open plan kitchen/living room, 2 bedrooms, 2 bathrooms (one ensuite). Also, it offers 2 storage room, a covered parking space and a roof garden (38sqm). Provision for a jacuzzi and photovoltaic system as well. The complex enjoying a city view and a short distance from all amenities."""""...