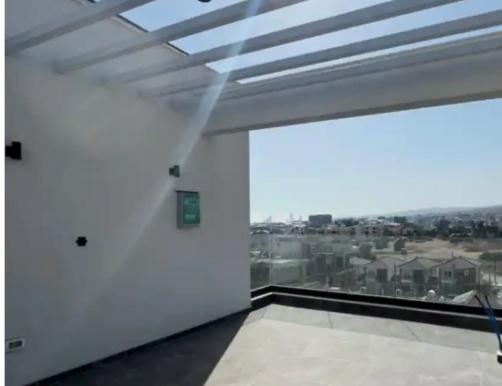

Type: **Apartment** 

""""The property is a ready fully furnished two-bedroom apartment with roof garden for sale located in Mesa Geitonia, Limassol. The asset offers 80sqm covered internal areas, 22sqm covered verandas. It features open plan kitchen/living room, 2 bedrooms, 2 bathrooms (one ensuite). Also, it offers 2 storage room, a covered parking space and a roof garden (38sqm). Provision for a jacuzzi and photovoltaic system as well. The complex enjoying a city view and a short distance from all amenities."""""...