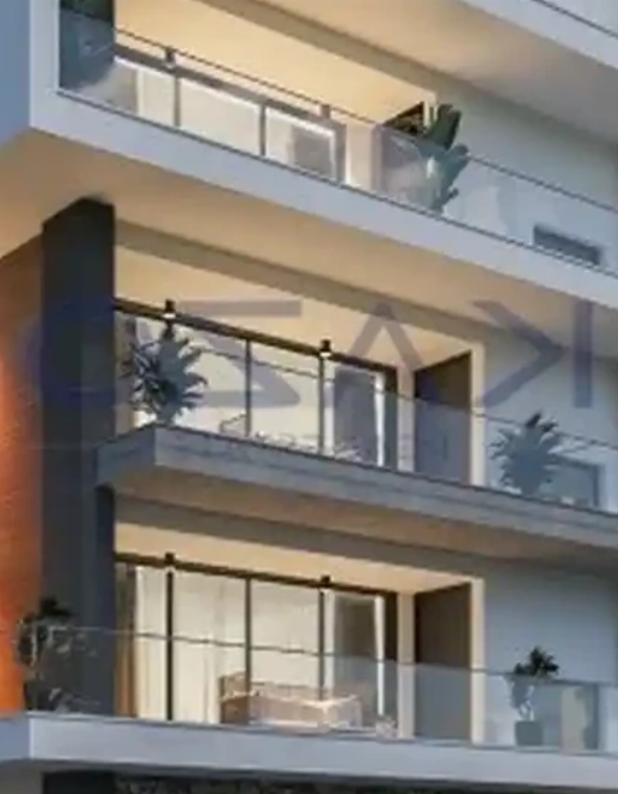

Offered at: **340,000** 

Type: **Apartment** 

""""Amazing design of a two-bedroom apartment is now available for sale in the popular area of Mesa Geitonia. The two-bedroom apartment is situated on the first floor and it covers an enclosed area of 83 square meters, a covered balcony area of 24 square meters. The building consists of 8 apartments in total and the property offers a covered private parking space and a storage unit. The area of Mesa Geitonia offers easy access to the Motorway and the city center and it is in proximity to all types of services and amenities."""...