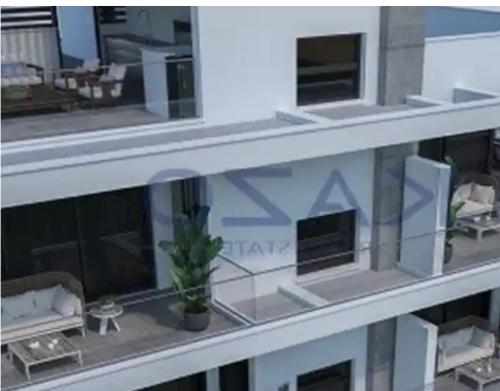

Offered at: **340,000** 

Type: **Apartment** 

""""Amazing design of a two-bedroom apartment is now available for sale in the popular area of Mesa Geitonia. The two-bedroom apartment is situated on the first floor and it covers an enclosed area of 83 square meters, a covered balcony area of 24 square meters. The building consists of 8 apartments in total and the property offers a covered private parking space and a storage unit. The area of Mesa Geitonia offers easy access to the Motorway and the city center and it is in proximity to all types of services and amenities."""...