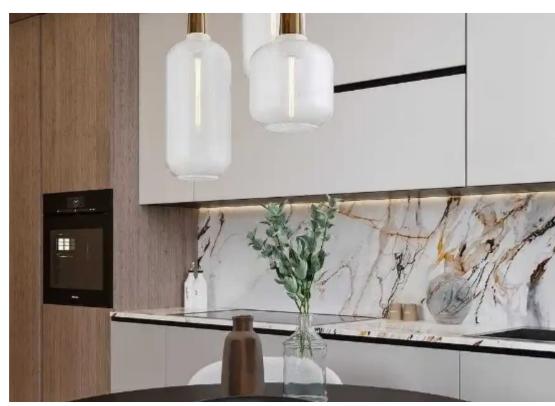

""""Sale of 2 bedrooms apartment under construction in Ekali, Limassol. The apartment has heated floors, provisions for air conditioning, photovoltaic system integration for sustainable energy generation, large-sized European porcelain tiles, tailor-made kitchens and wardrobes, storage areas and built-in furniture, solar and pressurized hot water system, double glazed aluminum windows, provisions for electric car charging in the parking area, thermal insulation on the building, glass balcony railings, door camera/Intercom system.""""...