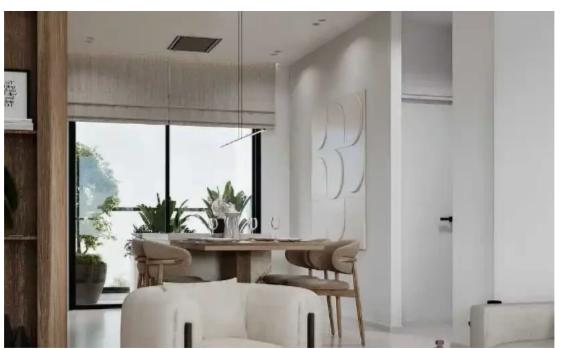

""""Sale of 2 bedrooms apartment under construction in Ekali, Limassol. The apartment has heated floors, provisions for air conditioning, photovoltaic system integration for sustainable energy generation, large-sized European porcelain tiles, tailor-made kitchens and wardrobes, storage areas and built-in furniture, solar and pressurized hot water system, double glazed aluminum windows, provisions for electric car charging in the parking area, thermal insulation on the building, glass balcony railings, door camera/Intercom system.""""...