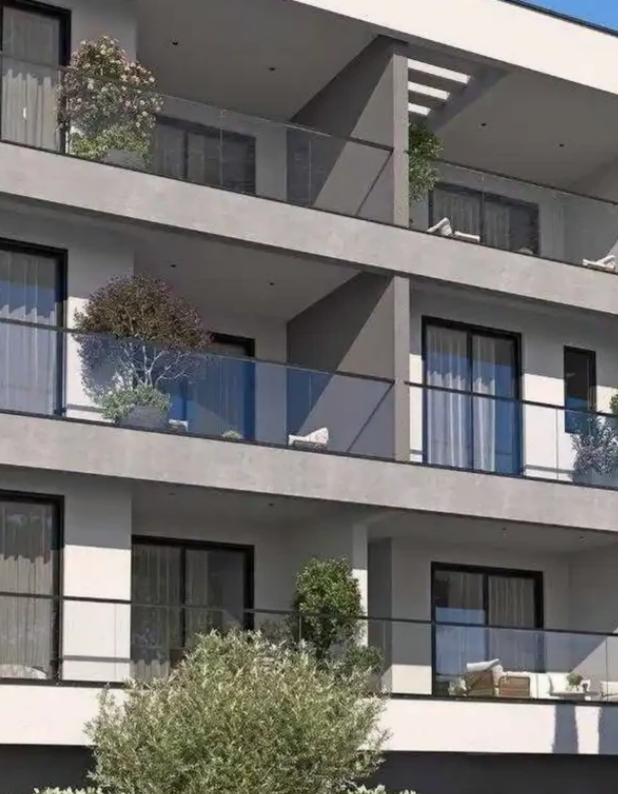

""""Sale of 2 bedrooms apartment under construction in Ekali, Limassol. The apartment has heated floors, provisions for air conditioning, photovoltaic system integration for sustainable energy generation, large-sized European porcelain tiles, tailor-made kitchens and wardrobes, storage areas and built-in furniture, solar and pressurized hot water system, double glazed aluminum windows, provisions for electric car charging in the parking area, thermal insulation on the building, glass balcony railings, door camera/Intercom system.""""...