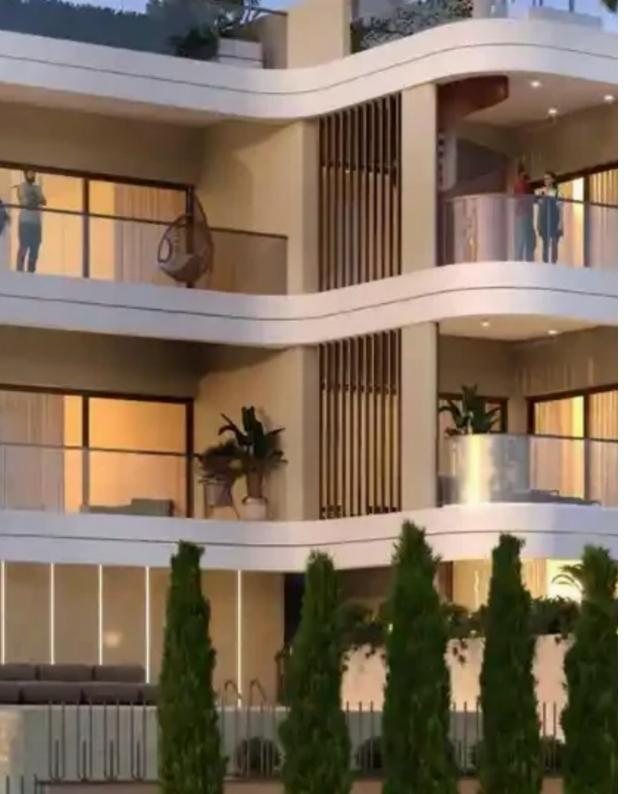

ype: **Apartment** 

""""For sale a penthouse with a roof garden of 35 m2 in a new residential building in the prestigious Germasogeia area, Limassol. The building consists of 2 floors and offers 6 apartments with 2 and 3 bedrooms and spacious verandas. Enjoy amenities such as a shared gym, swimming pool, covered parking, VRV air conditioning, underfloor heating, photovoltaic systems and other top-notch features. Germasogeia is a modern, actively developing area of Limassol, known for its favorable residential environment. The area is characterized by a combination of modern residential complexes, luxury villas and developed infrastructure.""""""...