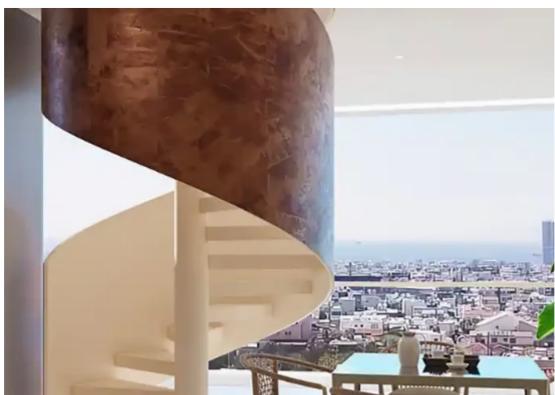

ype: **Apartment** 

""""For sale a penthouse with a roof garden of 35 m2 in a new residential building in the prestigious Germasogeia area, Limassol. The building consists of 2 floors and offers 6 apartments with 2 and 3 bedrooms and spacious verandas. Enjoy amenities such as a shared gym, swimming pool, covered parking, VRV air conditioning, underfloor heating, photovoltaic systems and other top-notch features. Germasogeia is a modern, actively developing area of Limassol, known for its favorable residential environment. The area is characterized by a combination of modern residential complexes, luxury villas and developed infrastructure.""""""...