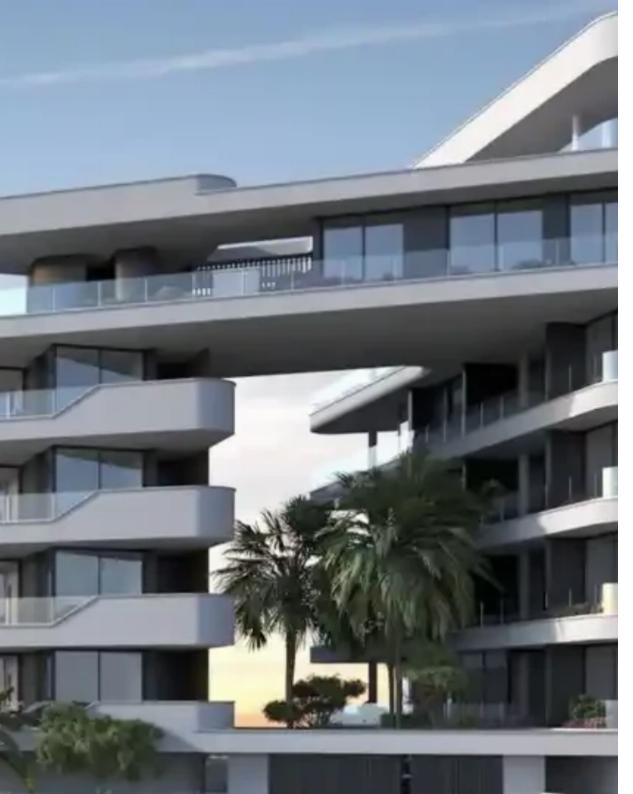

Offered at: 432,000

Type: Apartment

""""""For sale 2 bedroom apartment located in Potamos Germasogeias - one of the most prestigious areas of Limassol, just 700 m from the crystal - ?lear blue flag beach. The project will consist of 3 - 4 residential blocks of apartments, an office building and a club house in 7784 m2 of landscaped territory. Each residential block consisting of 1-2 and 3-bedroom spacious apartments and 3-bedroom penthouses. Also included within the complex: spa and fitness facilities, restaurant, cafe, pharmacy, bakery, mini market, covered parking, several common swimming pools, children's playground.""""""""...