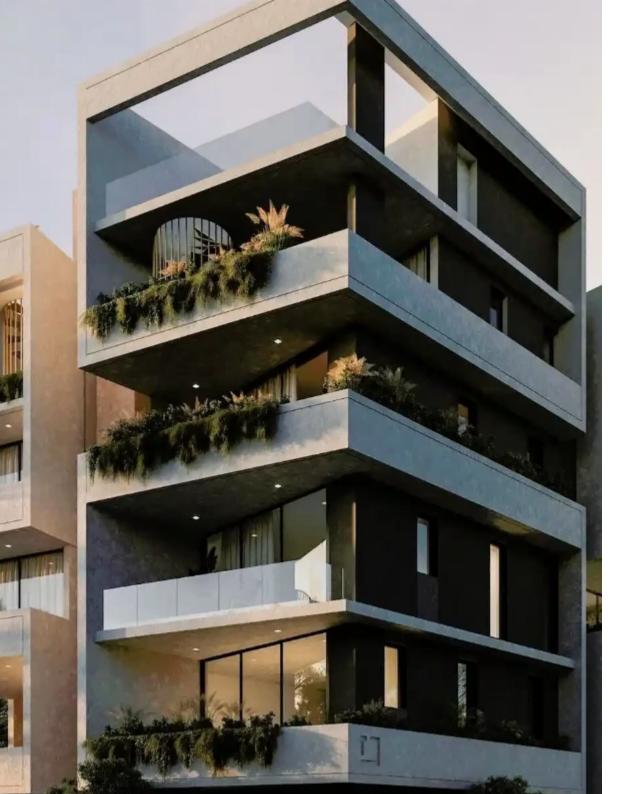

Offered at: € 327,000 Estate ID: 71406 Ref: ba5420882

""""Featuring 13 modern apartments across four floors, including a mix of one to three-bedroom units and two luxurious penthouses on the top floor boasting contemporary architecture, high-quality finishes, and state-of-the-art facilities, these apartments are designed for both luxury and functionality. Situated just 300m from Limassol's historic city center, this premier residential development in Katholiki presents a unique investment opportunity in Cyprus real estate as it is positioned between Makariou Commercial Street and Anexartisias Shopping Street, which offers unrivaled convenience with access to all modern amenities. Expected Completion Date 31 March 2027""""...