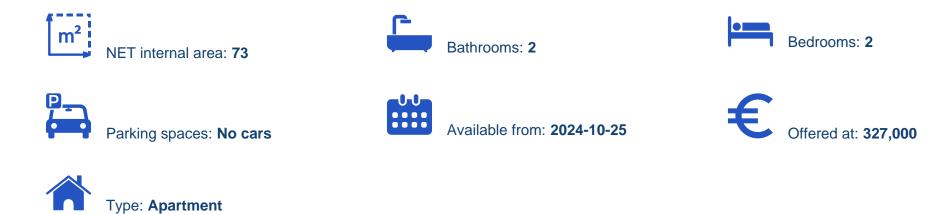

Offered at: € 327,000 Estate ID: 71406 Ref: ba5420882

""""Featuring 13 modern apartments across four floors, including a mix of one to three-bedroom units and two luxurious penthouses on the top floor boasting contemporary architecture, high-quality finishes, and state-of-the-art facilities, these apartments are designed for both luxury and functionality. Situated just 300m from Limassol's historic city center, this premier residential development in Katholiki presents a unique investment opportunity in Cyprus real estate as it is positioned between Makariou Commercial Street and Anexartisias Shopping Street, which offers unrivaled convenience with access to all modern amenities. Expected Completion Date 31 March 2027""""...