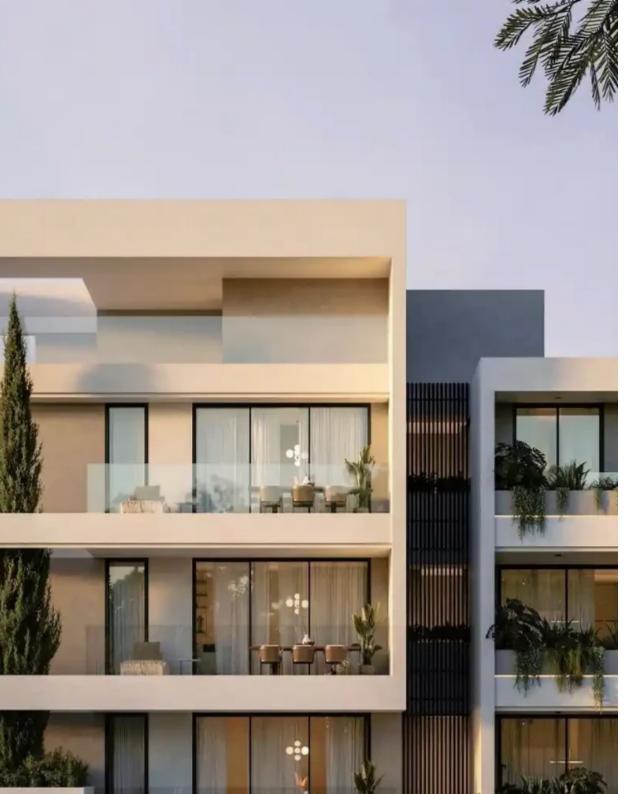

Гуре: **Apartment** 

high ceilings, engineered flooring, Italian ceramic tiling, and a crisp paint finish, enhancing the sense of spacious luxury. The building incorporates green spaces on each floor, providing residents with natural oasis spaces. Additionally, parking is available on the ground floor for residents' convenience. Located less than 1 km from Germasogeia's main high street, residents enjoy easy access to various amenities such as supermarkets, cafes, restaurants, and shops, offering convenience and comfort. Location: The Columbia area in Limasso...