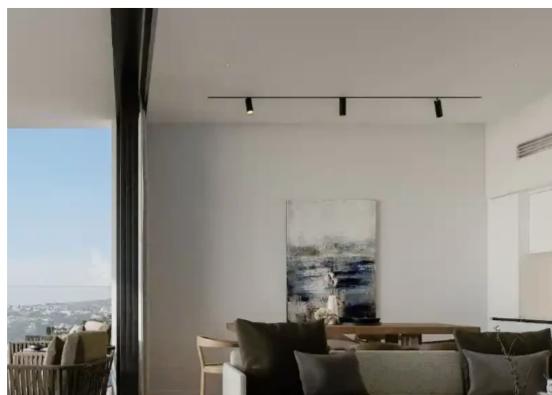

Гуре: **Apartment** 

high ceilings, engineered flooring, Italian ceramic tiling, and a crisp paint finish, enhancing the sense of spacious luxury. The building incorporates green spaces on each floor, providing residents with natural oasis spaces. Additionally, parking is available on the ground floor for residents' convenience. Located less than 1 km from Germasogeia's main high street, residents enjoy easy access to various amenities such as supermarkets, cafes, restaurants, and shops, offering convenience and comfort. Location: The Columbia area in Limasso...