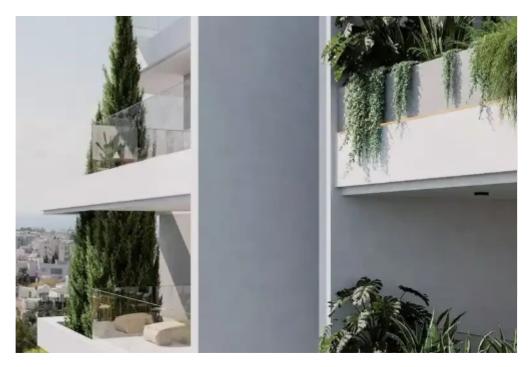

Гуре: **Apartment** 

high ceilings, engineered flooring, Italian ceramic tiling, and a crisp paint finish, enhancing the sense of spacious luxury. The building incorporates green spaces on each floor, providing residents with natural oasis spaces. Additionally, parking is available on the ground floor for residents' convenience. Located less than 1 km from Germasogeia's main high street, residents enjoy easy access to various amenities such as supermarkets, cafes, restaurants, and shops, offering convenience and comfort. Location: The Columbia area in Limasso...