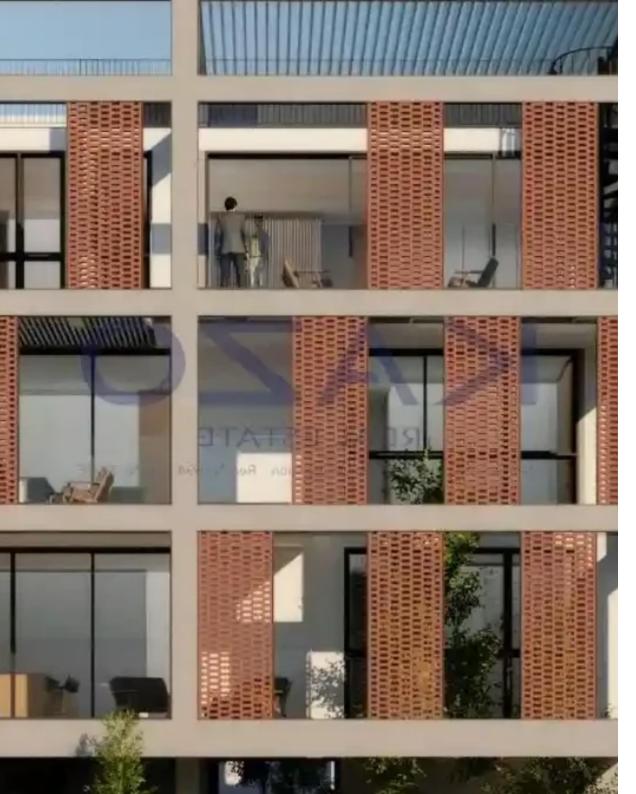

Type: Apartment

sqm covered veranda. In more detail, it consists of a living room, an open plan kitchen, one bedroom with an en-suite shower, the master bedroom with en-suit shower and a guest lavatory. The flat is situated on the third floor of a three-story building and comes with one covered parking space and a storage unit. The building is located only moments away from the highway, giving easy access to the city center. Nearby, you may find all essential amenities, such as supermarkets, kiosks, restaurants, schools, banks and pharmacies.""""...