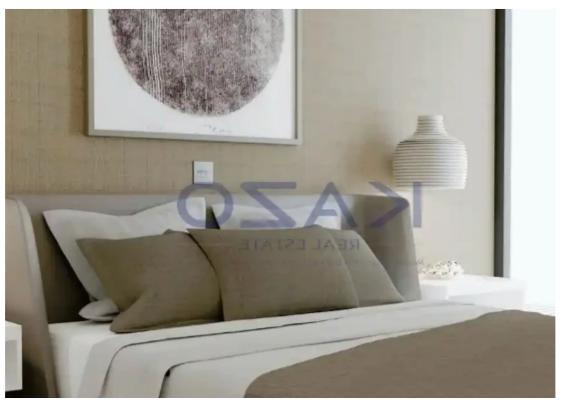

Type: Apartment

sqm covered veranda. In more detail, it consists of a living room, an open plan kitchen, one bedroom with an en-suite shower, the master bedroom with en-suit shower and a guest lavatory. The flat is situated on the third floor of a three-story building and comes with one covered parking space and a storage unit. The building is located only moments away from the highway, giving easy access to the city center. Nearby, you may find all essential amenities, such as supermarkets, kiosks, restaurants, schools, banks and pharmacies.""""...