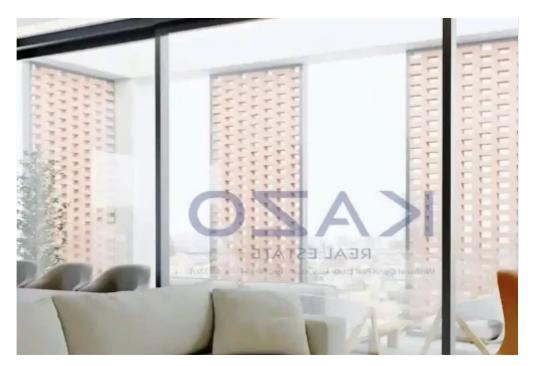

Type: Apartment

sqm covered veranda. In more detail, it consists of a living room, an open plan kitchen, one bedroom with an en-suite shower, the master bedroom with en-suit shower and a guest lavatory. The flat is situated on the third floor of a three-story building and comes with one covered parking space and a storage unit. The building is located only moments away from the highway, giving easy access to the city center. Nearby, you may find all essential amenities, such as supermarkets, kiosks, restaurants, schools, banks and pharmacies.""""...