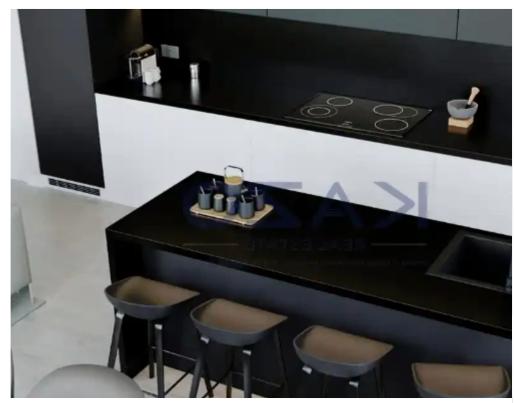

Type: Apartment

sqm covered veranda. In more detail, it consists of a living room, an open plan kitchen, one bedroom with an en-suite shower, the master bedroom with en-suit shower and a guest lavatory. The flat is situated on the third floor of a three-story building and comes with one covered parking space and a storage unit. The building is located only moments away from the highway, giving easy access to the city center. Nearby, you may find all essential amenities, such as supermarkets, kiosks, restaurants, schools, banks and pharmacies.""""...