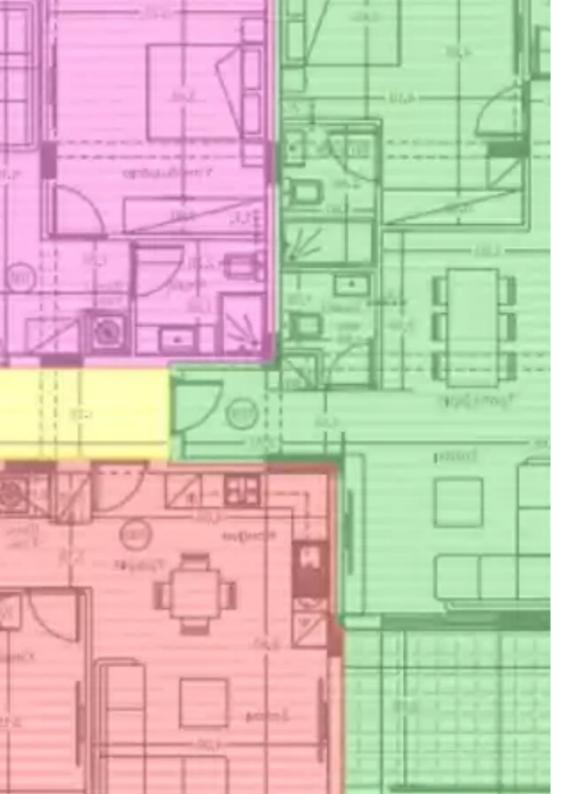

""""New apartment in a 4-storey complex in the area of Mesa Geitonia, Limassol. All necessary amenities are within walking distance: schools, supermarkets, shops, medical facilities, pharmacies and much more. This unique combination of urban life and privacy makes the complex ideal for a comfortable stay. The complex consists of 20 apartments with 1, 2 and 3 bedrooms. The project stands out for its high-quality finishes: underfloor heating, VRV systems, parquet floors, as well as European-made bathrooms. High ceilings, as well as thermo and soundproof windows further improve the quality of life. Each apartment has its own parking space and storage room, which provides additional convenien...