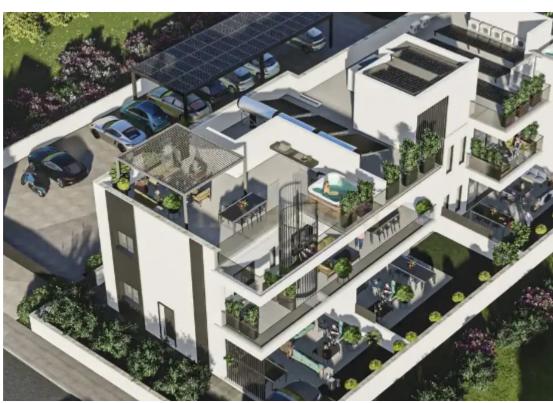

""""This luxurious and spacious open-plan 2-bedroom penthouse apartment is situated in the Ypsonas area. Located on the first floor, it boasts an internal area of 84m², a 15m² covered veranda, 7m² uncovered veranda, and 57m² roof garden. The property offers easy access to the motorway and is a short distance from the mall, casino, and Limassol Marina. The apartment features exquisite design elements, including high-quality kitchens, beautiful flooring, and chic fixtures and fittings. Each unit is equipped with photovoltaics for sustainable energy, as well as provisions for lighting, air conditioning, underfloor heating, and VRV systems.""""""...