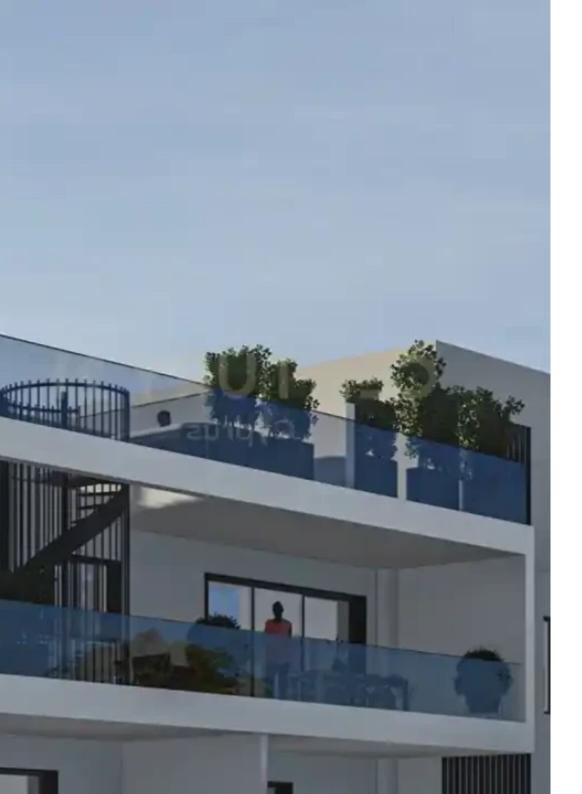

""""This luxurious and spacious open-plan 2-bedroom penthouse apartment is situated in the Ypsonas area. Located on the first floor, it boasts an internal area of 84m², a 15m² covered veranda, 7m² uncovered veranda, and 57m² roof garden. The property offers easy access to the motorway and is a short distance from the mall, casino, and Limassol Marina. The apartment features exquisite design elements, including high-quality kitchens, beautiful flooring, and chic fixtures and fittings. Each unit is equipped with photovoltaics for sustainable energy, as well as provisions for lighting, air conditioning, underfloor heating, and VRV systems.""""""...