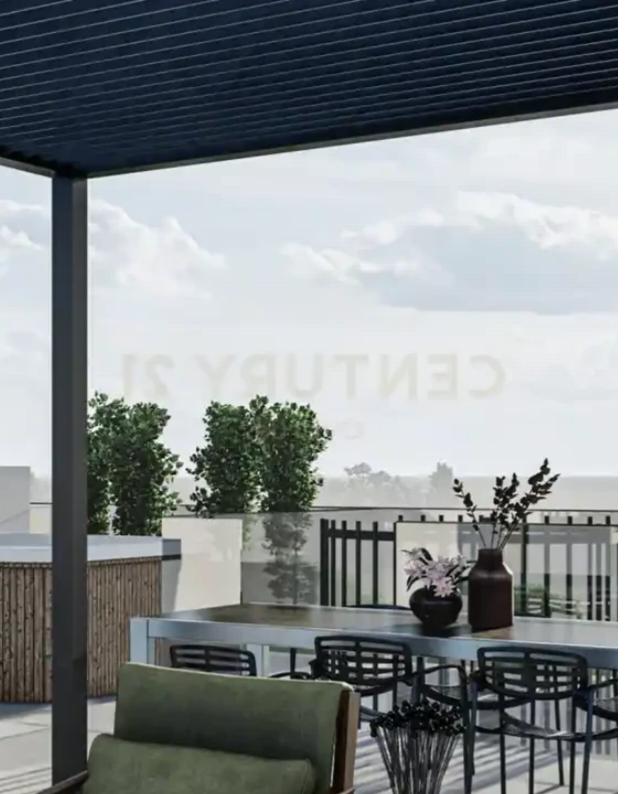

""""This luxurious and spacious open-plan 2-bedroom penthouse apartment is situated in the Ypsonas area. Located on the first floor, it boasts an internal area of 84m², a 15m² covered veranda, 7m² uncovered veranda, and 57m² roof garden. The property offers easy access to the motorway and is a short distance from the mall, casino, and Limassol Marina. The apartment features exquisite design elements, including high-quality kitchens, beautiful flooring, and chic fixtures and fittings. Each unit is equipped with photovoltaics for sustainable energy, as well as provisions for lighting, air conditioning, underfloor heating, and VRV systems.""""""...