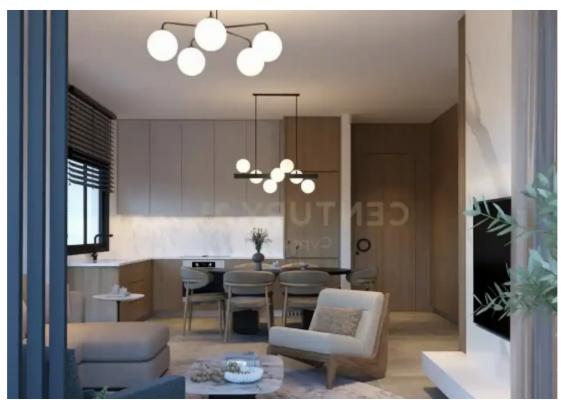

""""Apartment For sale, floor: 1st, in Erimi. The Apartment is 85 sq.m.. It consists of: 2 bedrooms (1 Master), 2 bathrooms, 1 wc and it also has 1 parkings (1 Closed), it has Alluminum frames with Double glazed windows, the energy certificate is: A+ and its floors are Tiles. The property's status is: Under construction, it has Mountain, Nature, Openness view, Storage, Pets allowed, Quiet neighborhood. Price: €235,000. Century 21 Cyprus""""...