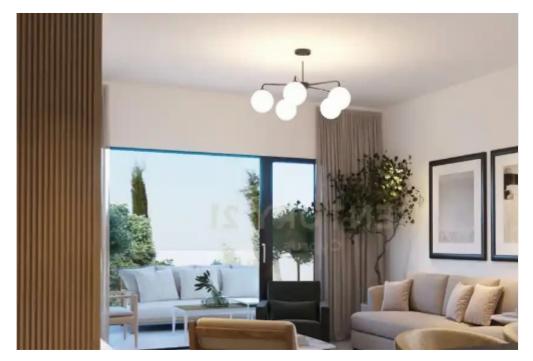

""""Apartment For sale, floor: 1st, in Erimi. The Apartment is 85 sq.m.. It consists of: 2 bedrooms (1 Master), 2 bathrooms, 1 wc and it also has 1 parkings (1 Closed), it has Alluminum frames with Double glazed windows, the energy certificate is: A+ and its floors are Tiles. The property's status is: Under construction, it has Mountain, Nature, Openness view, Storage, Pets allowed, Quiet neighborhood. Price: €235,000. Century 21 Cyprus""""...