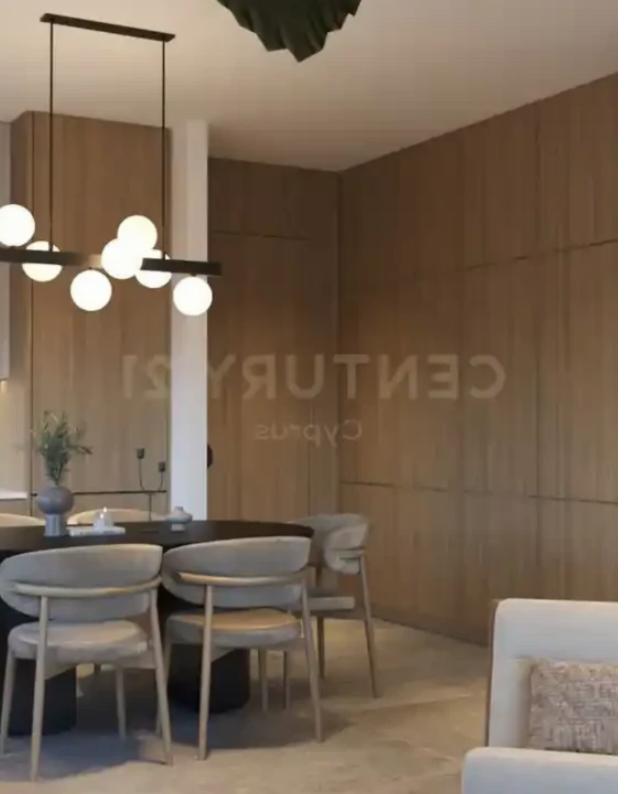

""""Apartment For sale, floor: 1st, in Erimi. The Apartment is 85 sq.m.. It consists of: 2 bedrooms (1 Master), 2 bathrooms, 1 wc and it also has 1 parkings (1 Closed), it has Alluminum frames with Double glazed windows, the energy certificate is: A+ and its floors are Tiles. The property's status is: Under construction, it has Mountain, Nature, Openness view, Storage, Pets allowed, Quiet neighborhood. Price: €235,000. Century 21 Cyprus""""...