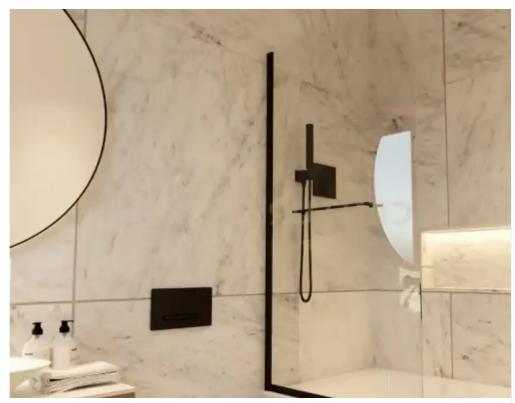

""""Apartment For sale, floor: 1st, in Erimi. The Apartment is 85 sq.m.. It consists of: 2 bedrooms (1 Master), 2 bathrooms, 1 wc and it also has 1 parkings (1 Closed), it has Alluminum frames with Double glazed windows, the energy certificate is: A+ and its floors are Tiles. The property's status is: Under construction, it has Mountain, Nature, Openness view, Storage, Pets allowed, Quiet neighborhood. Price: €235,000. Century 21 Cyprus""""...