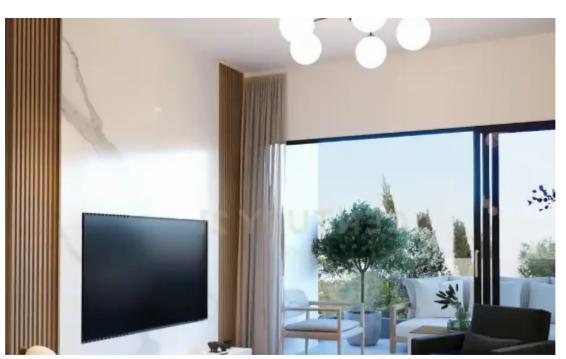

""""Apartment For sale, floor: 1st, in Erimi. The Apartment is 85 sq.m.. It consists of: 2 bedrooms (1 Master), 2 bathrooms, 1 wc and it also has 1 parkings (1 Closed), it has Alluminum frames with Double glazed windows, the energy certificate is: A+ and its floors are Tiles. The property's status is: Under construction, it has Mountain, Nature, Openness view, Storage, Pets allowed, Quiet neighborhood. Price: €235,000. Century 21 Cyprus""""...