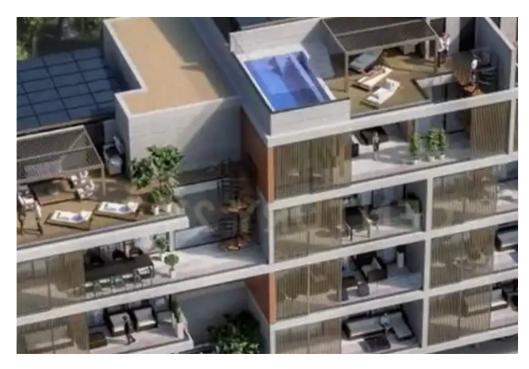

## 2-bedroom apartment f?r s?le

Limassol, Old-Bridge-And-Royal-Gardens-Potamos-Germasogeias-4041, Cyprus

This ad is presented by listings admin, under supervision from , Licensed Real Estate Agent Reg no: 1234, Lic no: 603/E

**Offered at:** € 640,000

**Estate ID:** 71445

**Ref:** ba5290260

Bathrooms: 2

Bedrooms: 2

Available from: 2024-10-25

Offered at: **640,000** 

Гуре: <mark>Apartmen</mark>