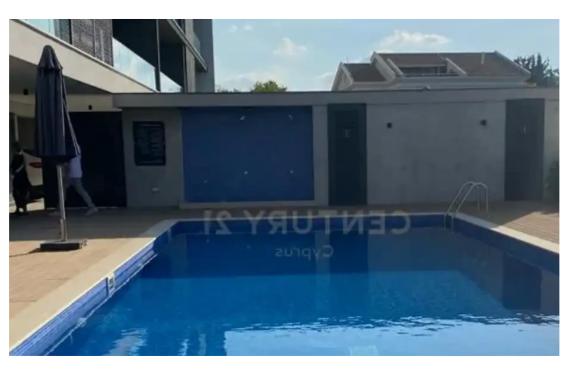

## 2-bedroom apartment f?r s?le

Limassol, Old-Bridge-And-Royal-Gardens-Potamos-Germasogeias-4041, Cyprus

This ad is presented by listings admin, under supervision from , Licensed Real Estate Agent Reg no: 1234, Lic no: 603/E

**Offered at:** € 640,000

**Estate ID:** 71445

**Ref:** ba5290260

Bathrooms: 2

Bedrooms: 2

Available from: 2024-10-25

Offered at: **640,000** 

Гуре: <mark>Apartmen</mark>