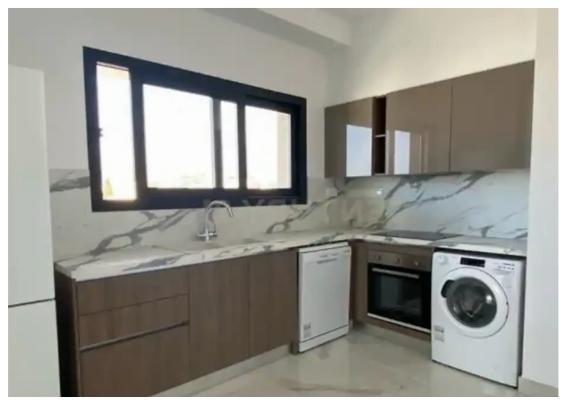

## 2-bedroom penthouse f?r s?le

Limassol, Old-Bridge-And-Royal-Gardens-Potamos-Germasogeias-4041, Cyprus

This ad is presented by listings admin, under supervision from , Licensed Real Estate Agent Reg no: 1234, Lic no: 603/E

**Offered at:** € 690,000

**Estate ID:** 71447

**Ref:** ba5290258













Bathrooms: 1



Bedrooms: 2



Parking spaces: Uncovered cars



Available from: 2024-10-25



Offered at: **690,00** 



ype: **Penthouse** 

## **Estate on map:**









Website: realty.com.cy/p/2-bedroom-penthouse-f?r-s?le-

ba5290258

Email: info@rimatech.com.cy

**Phone:** <u>+35795958898 // +35725714014</u>

This ad is presented by listings admin, under supervision from,

Licensed Real Estate Agent Reg no: 1234, Lic no: 603/E