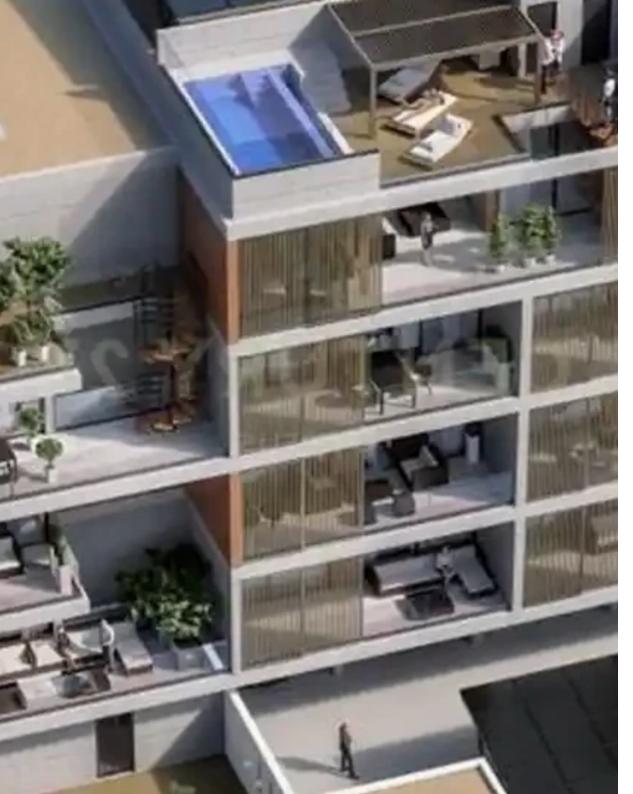

Гуре: **Apartment** 

Boasting a spacious 89sqm., this residence exemplifies modern design and thoughtful functionality. Featuring 2 generously-sized en-suite bedrooms, this apartment ensures a comfortable and private retreat for its residents. The open-plan layout of the living area creating an inviting atmosphere for relaxation and entertainment. The property's commitment to energy efficiency is underscored by its impressive A+ energy certificate, emphasizing both eco-consciousness and cost-effectiveness. Seize the chance to be part of Germasogeia'...