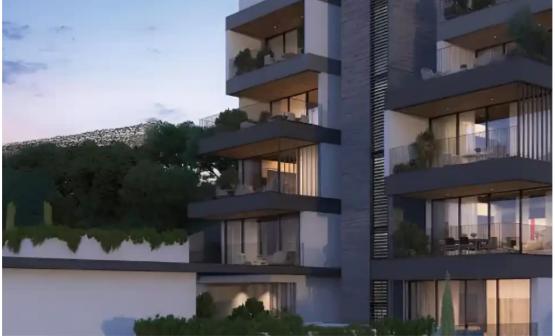

## **3-bedroom apartment f?r s?le**

Limassol, Super-Home-Center-Timou-Prodromou-Mesa-Geitonia-4004 , Cyprus

This ad is presented by listings admin, under supervision from , Licensed Real Estate Agent Reg no: 1234, Lic no: 603/E

Offered at: €570,000 Estate ID: 71458 Ref: ba5335472

Maisonette - N1 No. of bedrooms: 2+1 No. of bathrooms: 2 Indoor Area: 96m<sup>2</sup> Covered Veranda: 27m