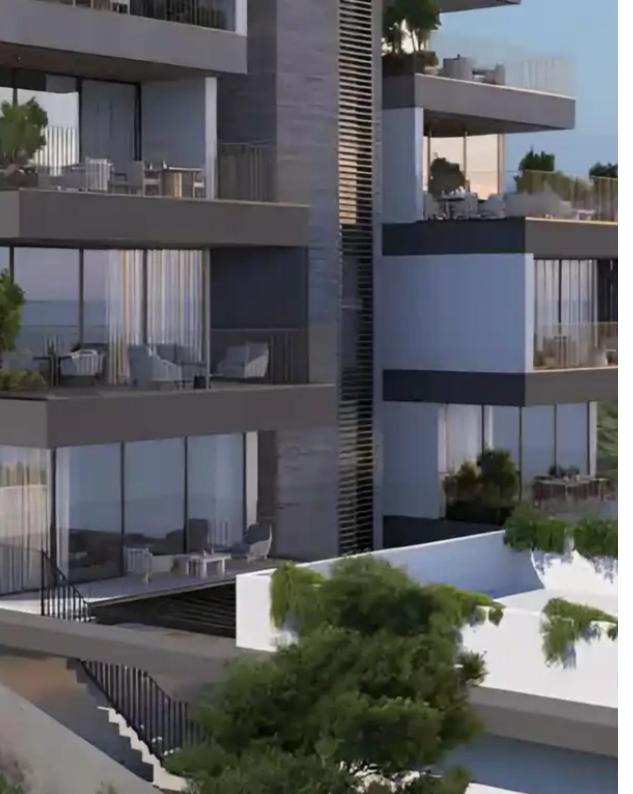

## **3-bedroom apartment f?r s?le**

Limassol, Super-Home-Center-Timou-Prodromou-Mesa-Geitonia-4004 , Cyprus

This ad is presented by listings admin, under supervision from , Licensed Real Estate Agent Reg no: 1234, Lic no: 603/E

Offered at: €570,000 Estate ID: 71458 Ref: ba5335472

Maisonette - N1 No. of bedrooms: 2+1 No. of bathrooms: 2 Indoor Area: 96m<sup>2</sup> Covered Veranda: 27m