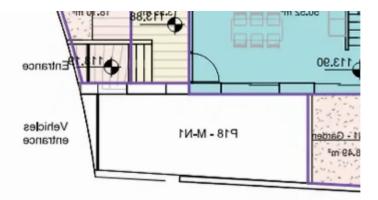

Offered at: €570,000 Estate ID: 71458 Ref: ba5335472

Maisonette - N1 No. of bedrooms: 2+1 No. of bathrooms: 2 Indoor Area: 96m<sup>2</sup> Covered Veranda: 27m