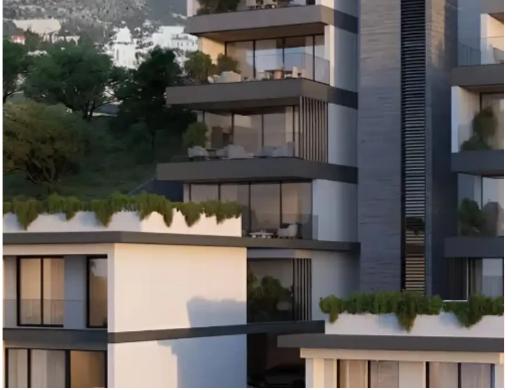

## **3-bedroom apartment f?r s?le**

Limassol, Super-Home-Center-Timou-Prodromou-Mesa-Geitonia-4004 , Cyprus

This ad is presented by listings admin, under supervision from , Licensed Real Estate Agent Reg no: 1234, Lic no: 603/E

Offered at: €570,000 Estate ID: 71458 Ref: ba5335472

Maisonette - N1 No. of bedrooms: 2+1 No. of bathrooms: 2 Indoor Area: 96m<sup>2</sup> Covered Veranda: 27m