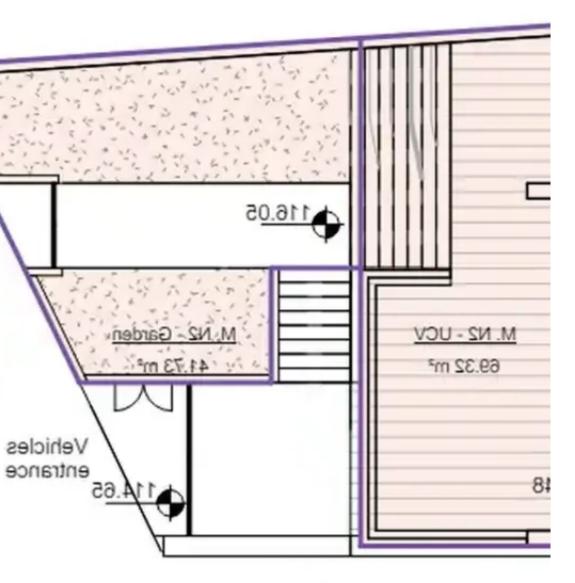

Offered at: €570,000 Estate ID: 71458 Ref: ba5335472

Maisonette - N1 No. of bedrooms: 2+1 No. of bathrooms: 2 Indoor Area: 96m<sup>2</sup> Covered Veranda: 27m