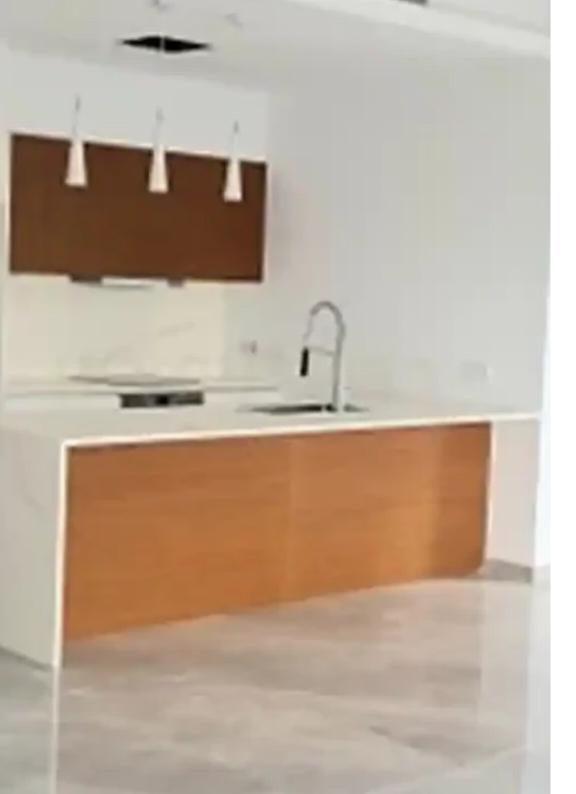

## 2-bedroom apartment f?r s?le

Limassol, Olympic-Residence-World-Trade-Center-Era-Neapoli-3107 , Cyprus

This ad is presented by listings admin, under supervision from , Licensed Real Estate Agent Reg no: 1234, Lic no: 603/E

**Offered at:** € 520,000

**Estate ID:** 71501

**Ref:** ba5289699

NET internal area: 95

Bathrooms: 2

Bedrooms: 2

Parking spaces: Uncovered cars

Available from: 2024-10-25

Offered at: **520,000** 

Type: Apartment