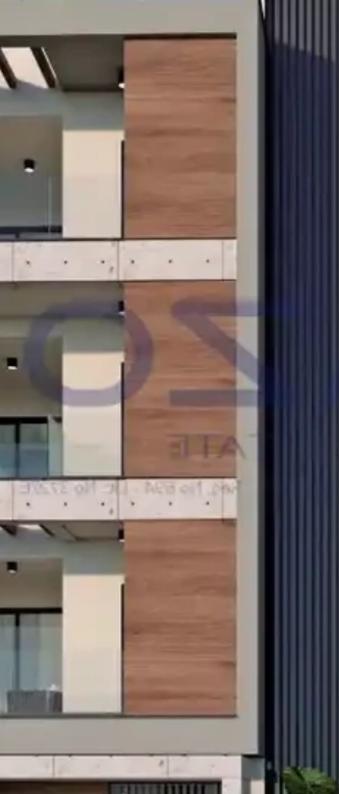

Offered at: €472,000 Estate ID: 71504 Ref: ba5465635

""""Discover a unique two plus one bedroom apartment, available for sale in Linopetra area. The property covers 88 sqm internal area, with 27 sqm covered veranda and 14 sqm uncovered veranda. It consists of a large living room, an open plan kitchen, two spacious and bright bedrooms, an ensuite shower and the main shower room. It is situated on the first floor of a three-story building and comes with one covered parking space and a storage unit.""""...