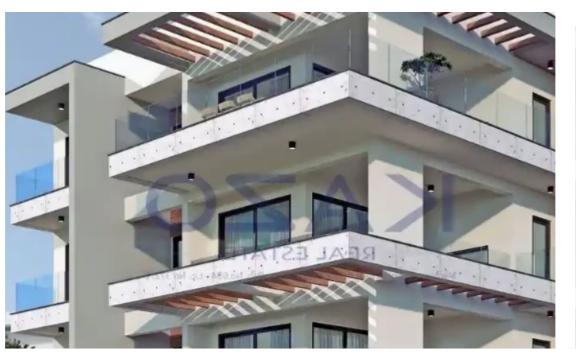

Offered at: €472,000 Estate ID: 71504 Ref: ba5465635

""""Discover a unique two plus one bedroom apartment, available for sale in Linopetra area. The property covers 88 sqm internal area, with 27 sqm covered veranda and 14 sqm uncovered veranda. It consists of a large living room, an open plan kitchen, two spacious and bright bedrooms, an ensuite shower and the main shower room. It is situated on the first floor of a three-story building and comes with one covered parking space and a storage unit.""""...