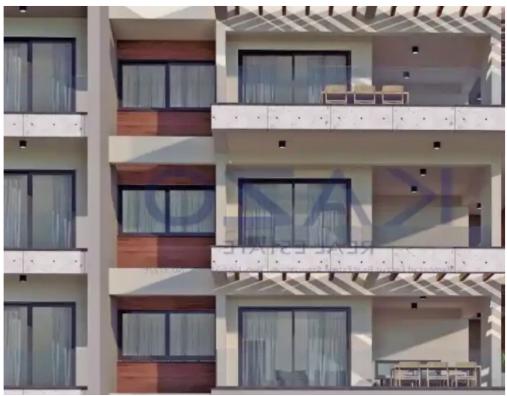

Offered at: €472,000 Estate ID: 71504 Ref: ba5465635

""""Discover a unique two plus one bedroom apartment, available for sale in Linopetra area. The property covers 88 sqm internal area, with 27 sqm covered veranda and 14 sqm uncovered veranda. It consists of a large living room, an open plan kitchen, two spacious and bright bedrooms, an ensuite shower and the main shower room. It is situated on the first floor of a three-story building and comes with one covered parking space and a storage unit.""""...