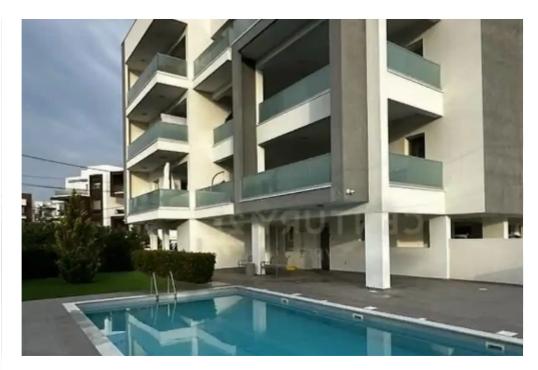

## 2-bedroom apartment f?r s?le

Limassol, Spyrou-Kyprianou-St-Potamos-Germasogeias-4042 , Cyprus

This ad is presented by listings admin, under supervision from , Licensed Real Estate Agent Reg no: 1234, Lic no: 603/E

**Offered at:** €545,000

**Estate ID:** 71508

**Ref:** ba5289705

NET internal area: 82

Bathrooms: 2

Bedrooms: 2

Parking spaces: Covered cars

Available from: 2024-10-25

Offered at: **545,000** 

Type: Apartment