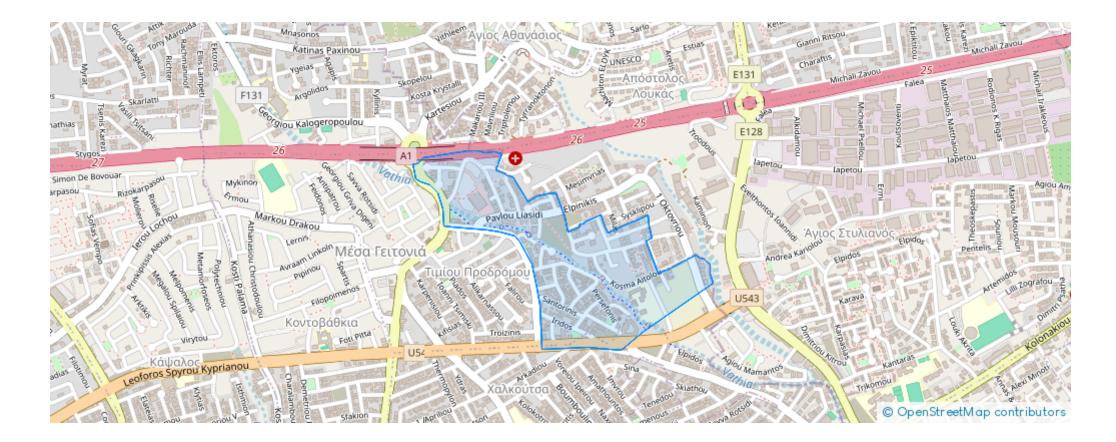

## 1-bedroom apartment f?r s?le

Limassol, Super-Home-Center-Timou-Prodromou-Mesa-Geitonia-4004 , Cyprus

This ad is presented by listings admin, under supervision from , Licensed Real Estate Agent Reg no: 1234, Lic no: 603/E

## **Estate on map:**

Website: <a href="mailto:realty.com.cy/p/1-bedroom-apartment-f?r-s?le-">realty.com.cy/p/1-bedroom-apartment-f?r-s?le-</a>

ba5465812

Email: <a href="mailto:info@rimatech.com.cy">info@rimatech.com.cy</a>