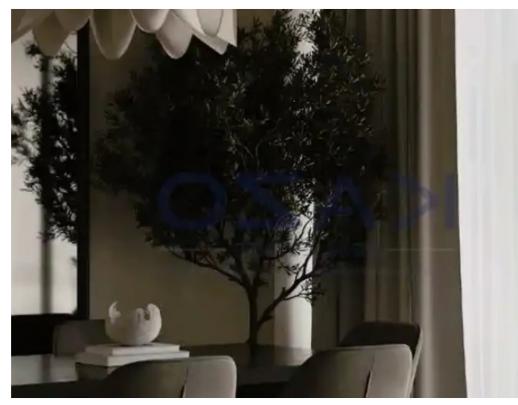

Offered at: €405,000 Estate ID: 71566 Ref: ba5420446

""""""Astonishing design of a two-bedroom apartment in the green area of Germasoyeia. The apartment covers an internal area of 75 square meters, 5 square meters of garden and 25 square meters of covered balcony area. The building offers a common swimming pool area, a covered parking space, and an outdoor playground area.""""""...