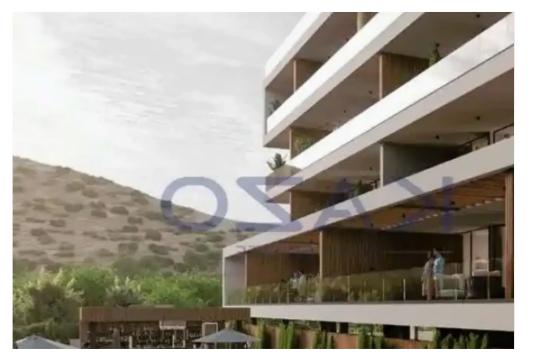

Offered at: €405,000 Estate ID: 71566 Ref: ba5420446

""""""Astonishing design of a two-bedroom apartment in the green area of Germasoyeia. The apartment covers an internal area of 75 square meters, 5 square meters of garden and 25 square meters of covered balcony area. The building offers a common swimming pool area, a covered parking space, and an outdoor playground area.""""""...