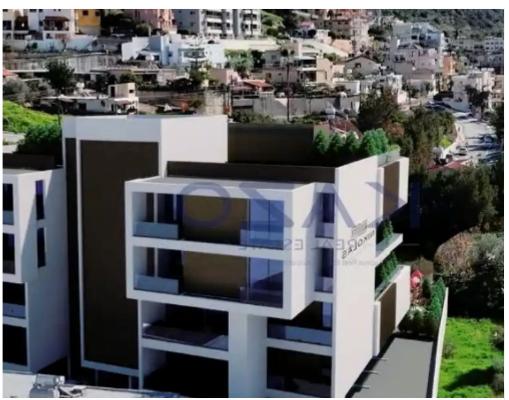

Offered at: €405,000 Estate ID: 71566 Ref: ba5420446

""""""Astonishing design of a two-bedroom apartment in the green area of Germasoyeia. The apartment covers an internal area of 75 square meters, 5 square meters of garden and 25 square meters of covered balcony area. The building offers a common swimming pool area, a covered parking space, and an outdoor playground area.""""""...