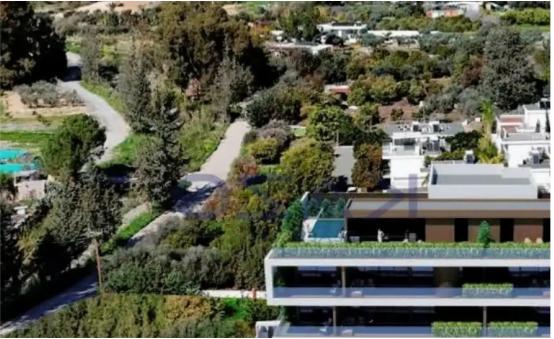

Offered at: €405,000 Estate ID: 71566 Ref: ba5420446

""""""Astonishing design of a two-bedroom apartment in the green area of Germasoyeia. The apartment covers an internal area of 75 square meters, 5 square meters of garden and 25 square meters of covered balcony area. The building offers a common swimming pool area, a covered parking space, and an outdoor playground area.""""""...