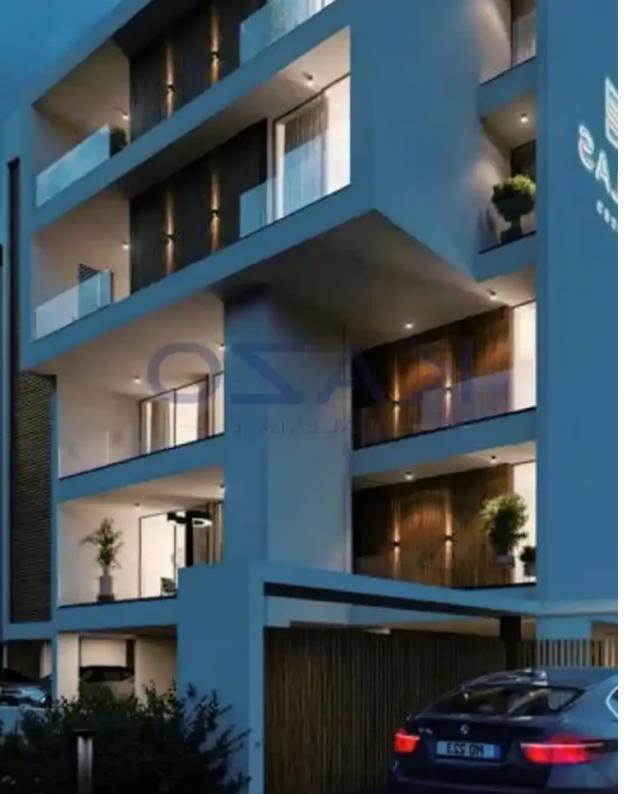

Offered at: €405,000 Estate ID: 71566 Ref: ba5420446

""""""Astonishing design of a two-bedroom apartment in the green area of Germasoyeia. The apartment covers an internal area of 75 square meters, 5 square meters of garden and 25 square meters of covered balcony area. The building offers a common swimming pool area, a covered parking space, and an outdoor playground area.""""""...