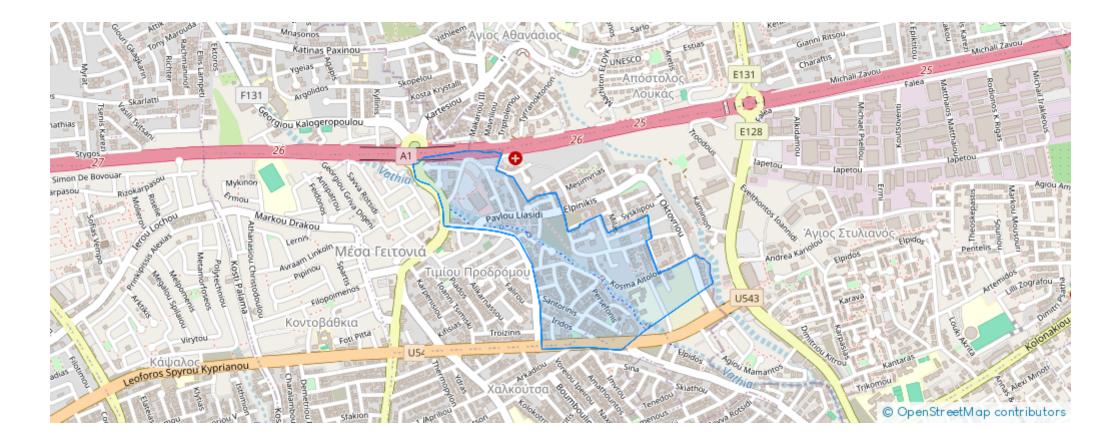

## 1-bedroom apartment f?r s?le

Limassol, Super-Home-Center-Timou-Prodromou-Mesa-Geitonia-4004 , Cyprus

This ad is presented by listings admin, under supervision from , Licensed Real Estate Agent Reg no: 1234, Lic no: 603/E

## **Estate on map:**

Website: <a href="mailto:realty.com.cy/p/1-bedroom-apartment-f?r-s?le-">realty.com.cy/p/1-bedroom-apartment-f?r-s?le-</a>

ba5465810

Email: <a href="mailto:info@rimatech.com.cy">info@rimatech.com.cy</a>