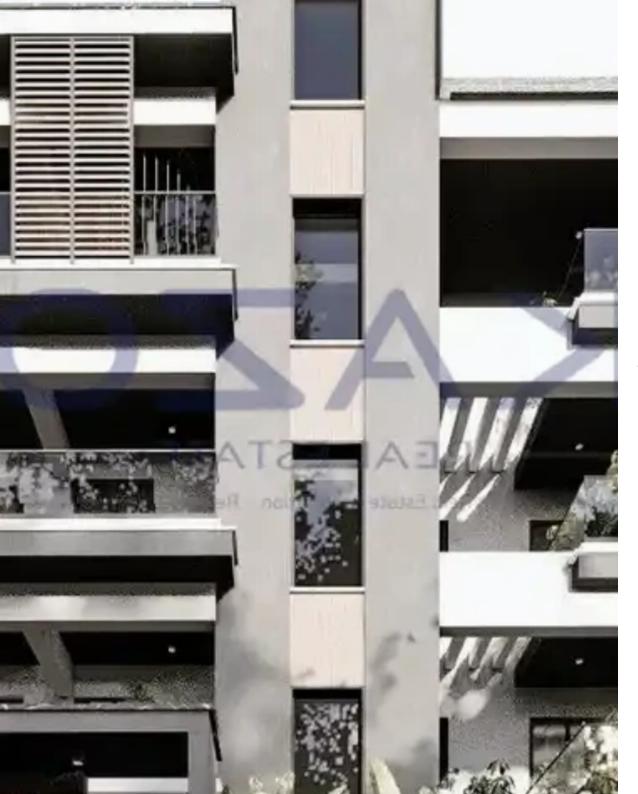

Offered at: €265,000 Estate ID: 71599 Ref: ba5464999

"""Discover a unique investment opportunity, a lovely two bedroom apartment, available for sale in Kato Polemidia area. The property covers 76 sqm internal area with 35 sqm covered veranda. It consists of a large living room, an open plan kitchen, two spacious and bright bedrooms, an en-suite shower and the main shower room. The flat is situated on the first floor of a three-story building and comes with one covered parking space and a storage unit."""...