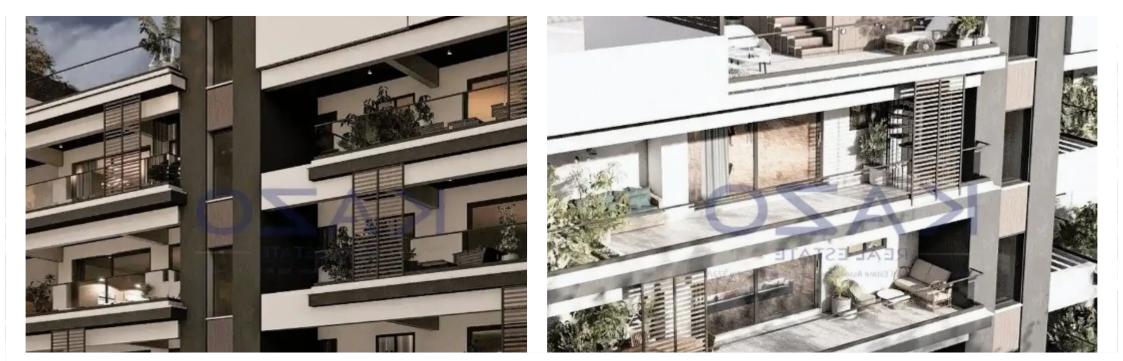

Offered at: €265,000 Estate ID: 71599 Ref: ba5464999

"""Discover a unique investment opportunity, a lovely two bedroom apartment, available for sale in Kato Polemidia area. The property covers 76 sqm internal area with 35 sqm covered veranda. It consists of a large living room, an open plan kitchen, two spacious and bright bedrooms, an en-suite shower and the main shower room. The flat is situated on the first floor of a three-story building and comes with one covered parking space and a storage unit."""...