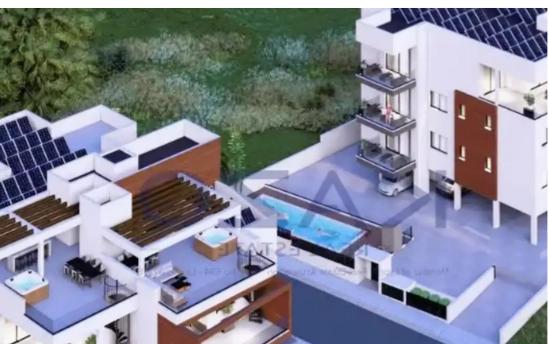

Type: Apartment

veranda and consists of a large living room, an open plan kitchen, two spacious bedrooms, an en-suite shower and the main shower room. The apartment is situated on the second floor of a three-story building and comes with one covered parking space, a storage unit and a communal pool."""""...