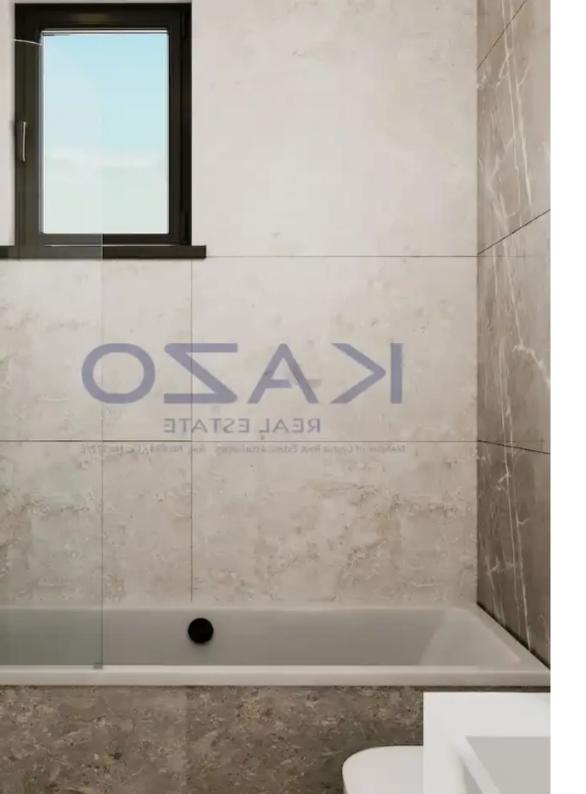

Type: Apartment

veranda and consists of a large living room, an open plan kitchen, two spacious bedrooms, an en-suite shower and the main shower room. The apartment is situated on the second floor of a three-story building and comes with one covered parking space, a storage unit and a communal pool."""""...