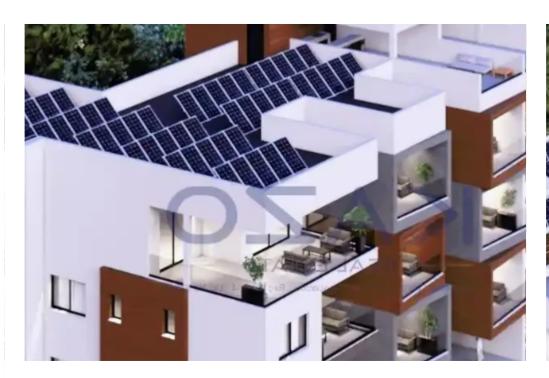

Type: Apartment

veranda and consists of a large living room, an open plan kitchen, two spacious bedrooms, an en-suite shower and the main shower room. The apartment is situated on the second floor of a three-story building and comes with one covered parking space, a storage unit and a communal pool."""""...