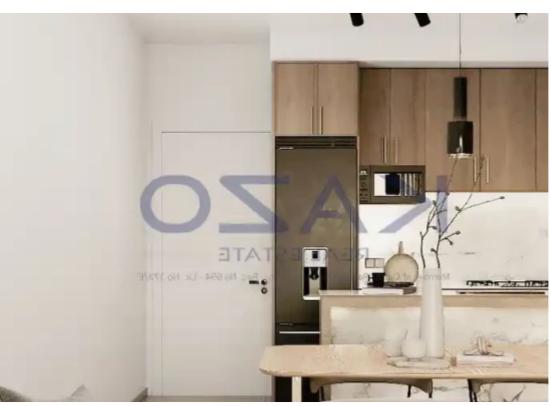

Type: Apartment

veranda and consists of a large living room, an open plan kitchen, two spacious bedrooms, an en-suite shower and the main shower room. The apartment is situated on the second floor of a three-story building and comes with one covered parking space, a storage unit and a communal pool."""""...