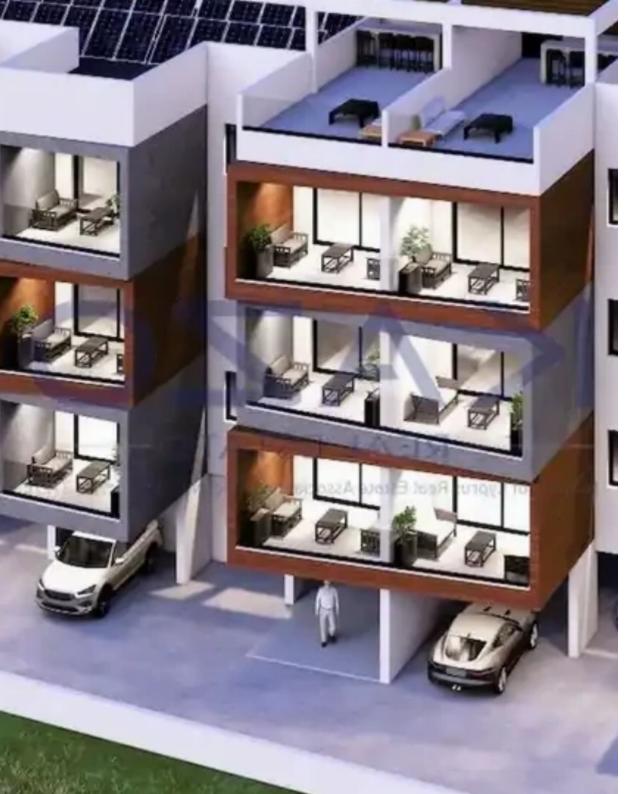

Type: Apartment

veranda and consists of a large living room, an open plan kitchen, two spacious bedrooms, an en-suite shower and the main shower room. The apartment is situated on the second floor of a three-story building and comes with one covered parking space, a storage unit and a communal pool."""""...