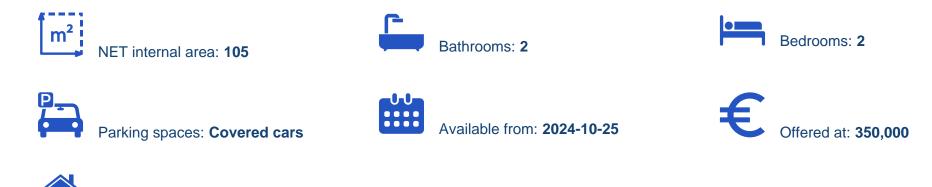

## 2-bedroom apartment f?r s?le

Limassol, Pano-Polemidia-4130 , Cyprus This ad is presented by listings admin, under supervision from , Licensed Real Estate Agent Reg no: 1234, Lic no: 603/E

Offered at: €350,000 Estate ID: 71609 Ref: ba5114548

Type: **Apartment** 

"""""Sale of 2 bedrooms apartment under construction in Ekali, Limassol. The apartment has heated floors, provisions for air conditioning, photovoltaic system integration for sustainable energy generation, large-sized European porcelain tiles, tailor-made kitchens and wardrobes, storage areas and builtin furniture, solar and pressurized hot water system, double glazed aluminum windows, provisions for electric car charging in the parking area, thermal insulation on the building, glass balcony railings, door camera/Intercom system.""""...