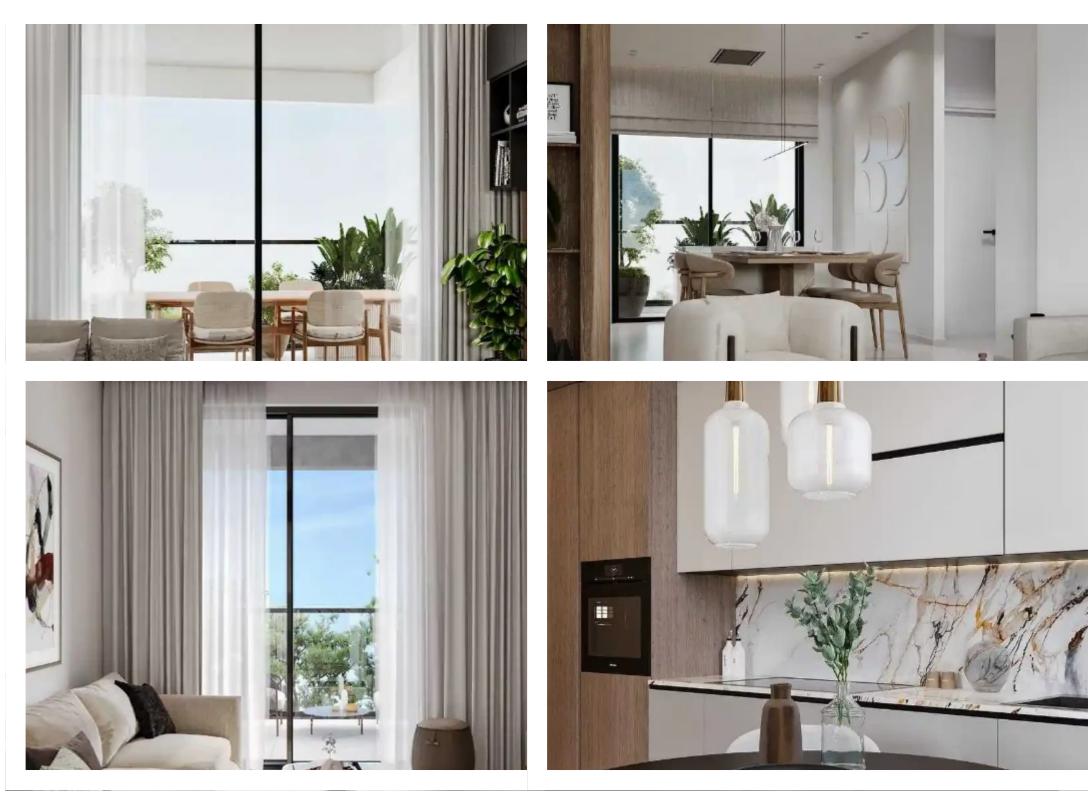

Type: **Apartment** 

"""""Sale of 2 bedrooms apartment under construction in Ekali, Limassol. The apartment has heated floors, provisions for air conditioning, photovoltaic system integration for sustainable energy generation, large-sized European porcelain tiles, tailor-made kitchens and wardrobes, storage areas and builtin furniture, solar and pressurized hot water system, double glazed aluminum windows, provisions for electric car charging in the parking area, thermal insulation on the building, glass balcony railings, door camera/Intercom system.""""...