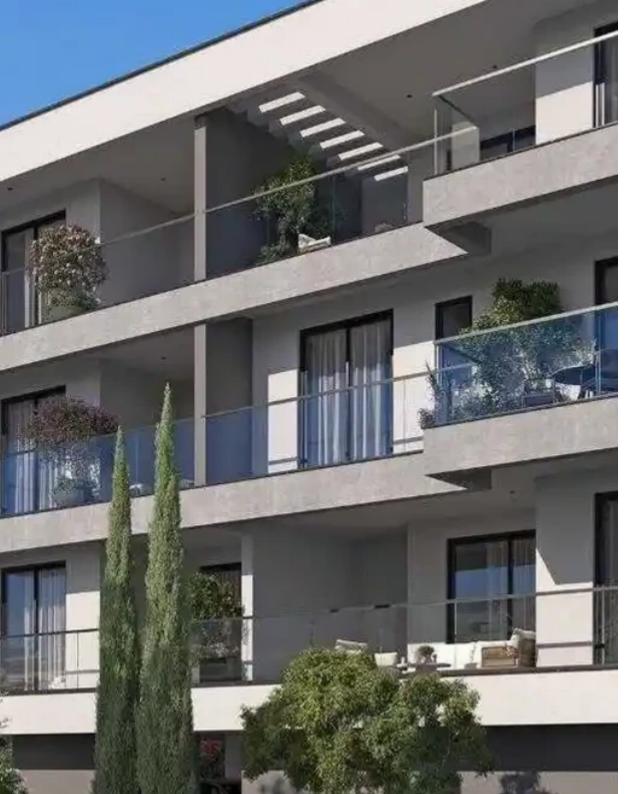

Type: **Apartment** 

"""""Sale of 2 bedrooms apartment under construction in Ekali, Limassol. The apartment has heated floors, provisions for air conditioning, photovoltaic system integration for sustainable energy generation, large-sized European porcelain tiles, tailor-made kitchens and wardrobes, storage areas and builtin furniture, solar and pressurized hot water system, double glazed aluminum windows, provisions for electric car charging in the parking area, thermal insulation on the building, glass balcony railings, door camera/Intercom system.""""...