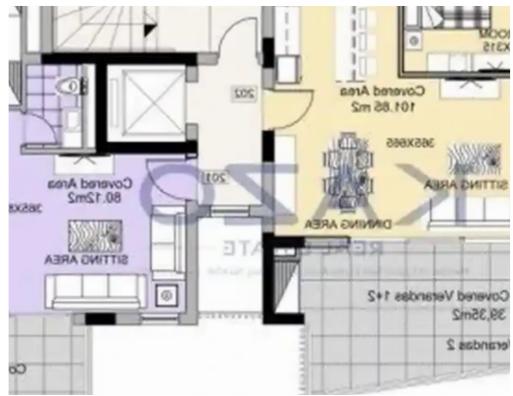

Offered at: €340,000 Estate ID: 71617 Ref: ba5419319

"""We are delighted to offer fantastic brand-new two-bedroom flats, that are located in the prestigious area of Panthea. The property offers 80 sqm covered area and 20 sqm covered veranda. It consists of a spacious living room, an open-plan kitchen with provisions for all necessary appliances, two bedrooms, the main bathroom and a guest WC. The apartment will be situated on the first floor of a three-story building. Due to its excellent location, amenities of all sorts are in very close proximity including supermarkets, kiosks, restaurants, pharmacies, hardware stores, both private and public schools and many more. Because it has direct access to the highway, the apartment is a great oppor...