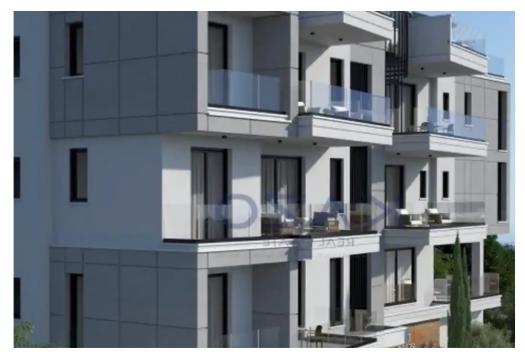

Offered at: €340,000 Estate ID: 71617 Ref: ba5419319

"""We are delighted to offer fantastic brand-new two-bedroom flats, that are located in the prestigious area of Panthea. The property offers 80 sqm covered area and 20 sqm covered veranda. It consists of a spacious living room, an open-plan kitchen with provisions for all necessary appliances, two bedrooms, the main bathroom and a guest WC. The apartment will be situated on the first floor of a three-story building. Due to its excellent location, amenities of all sorts are in very close proximity including supermarkets, kiosks, restaurants, pharmacies, hardware stores, both private and public schools and many more. Because it has direct access to the highway, the apartment is a great oppor...