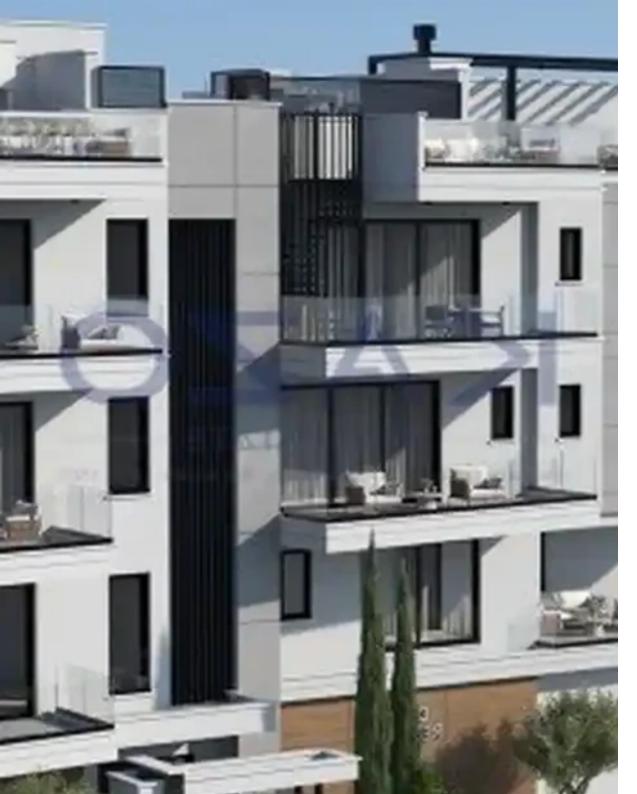

Offered at: €340,000 Estate ID: 71617 Ref: ba5419319

"""We are delighted to offer fantastic brand-new two-bedroom flats, that are located in the prestigious area of Panthea. The property offers 80 sqm covered area and 20 sqm covered veranda. It consists of a spacious living room, an open-plan kitchen with provisions for all necessary appliances, two bedrooms, the main bathroom and a guest WC. The apartment will be situated on the first floor of a three-story building. Due to its excellent location, amenities of all sorts are in very close proximity including supermarkets, kiosks, restaurants, pharmacies, hardware stores, both private and public schools and many more. Because it has direct access to the highway, the apartment is a great oppor...