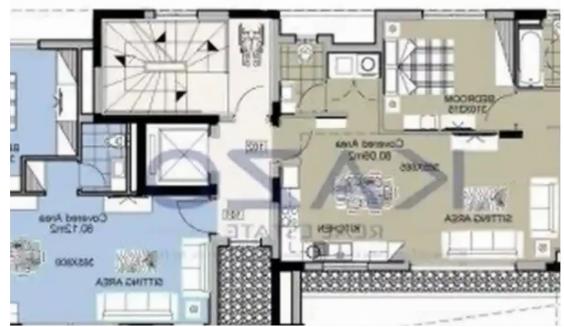

Offered at: €340,000 Estate ID: 71617 Ref: ba5419319

"""We are delighted to offer fantastic brand-new two-bedroom flats, that are located in the prestigious area of Panthea. The property offers 80 sqm covered area and 20 sqm covered veranda. It consists of a spacious living room, an open-plan kitchen with provisions for all necessary appliances, two bedrooms, the main bathroom and a guest WC. The apartment will be situated on the first floor of a three-story building. Due to its excellent location, amenities of all sorts are in very close proximity including supermarkets, kiosks, restaurants, pharmacies, hardware stores, both private and public schools and many more. Because it has direct access to the highway, the apartment is a great oppor...