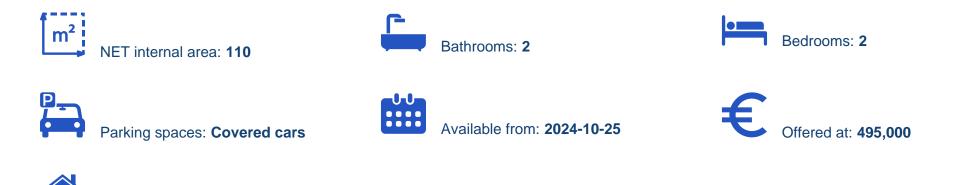

## 2-bedroom apartment f?r s?le

Limassol, Super-Home-Center-Timou-Prodromou-Mesa-Geitonia-4004 , Cyprus

This ad is presented by listings admin, under supervision from , Licensed Real Estate Agent Reg no: 1234, Lic no: 603/E

Offered at: €495,000 Estate ID: 71620 Ref: ba5333462

vpe: Apartment

"""""This is a two-bedroom apartment in Germasogeia (Columbia), Limassol A stunning apartment building located in the vibrant district of Columbia, Limassol, crafted with an innovative fusion of elegance, luxury, and a commitment to excellence. Located close to all amenities, 5 min drive to the beach with 2 min walking distance to schools, restaurants ,gym and supermarkets make the perfect balance between living in quiet residential area and access major amenities. The apartments are designed with a keen eye for detail and built with top-of-the-line materials to deliver an uncompromising level of quality. The meticulously designed interiors feature state-of-the-art appliances, sumptuous fi...