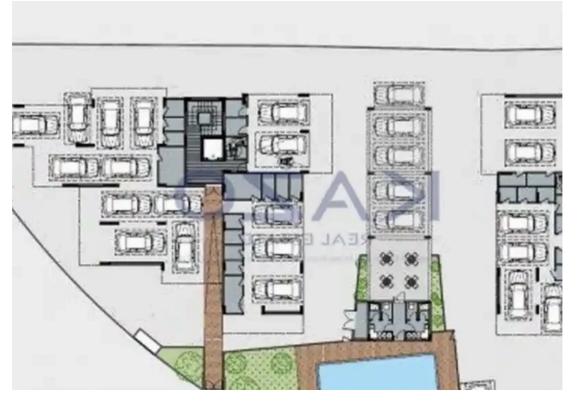

Offered at: 460,000

Type: Apartment

""""Beautiful two-bedroom apartments are available for sale in a great location below the Motorway, in the Agios Athanasios area. The two-bedroom apartment will be based on the first level of a four-level residential building, that currently is off-plan. This incredible apartment will be in proximity to any type of services and amenities that a contemporary household needs, ranging from supermarkets, pharmacies, private and public schools (Foley's, Grammar), parks, kindergartens, retail stores, restaurants, gyms, cafes, beaches, and much more. In less than five minutes of driving distance from the property, the residents will find the Motorway and Spyrou Kyprianou Avenue, and within 1...