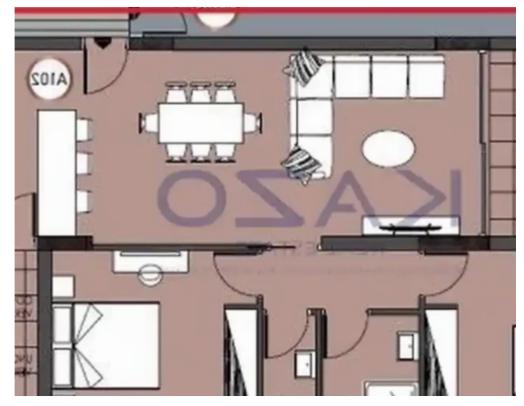

**Offered at:** € 460,000

**Estate ID:** 71629

**Ref:** ba5465292

NET internal area: 83

Bathrooms: 2

Bedrooms: 2

Parking spaces: Covered cars

Available from: 2024-10-25

Offered at: 460,000

Type: Apartment

""""Beautiful two-bedroom apartments are available for sale in a great location below the Motorway, in the Agios Athanasios area. The two-bedroom apartment will be based on the first level of a four-level residential building, that currently is off-plan. This incredible apartment will be in proximity to any type of services and amenities that a contemporary household needs, ranging from supermarkets, pharmacies, private and public schools (Foley's, Grammar), parks, kindergartens, retail stores, restaurants, gyms, cafes, beaches, and much more. In less than five minutes of driving distance from the property, the residents will find the Motorway and Spyrou Kyprianou Avenue, and within 1...