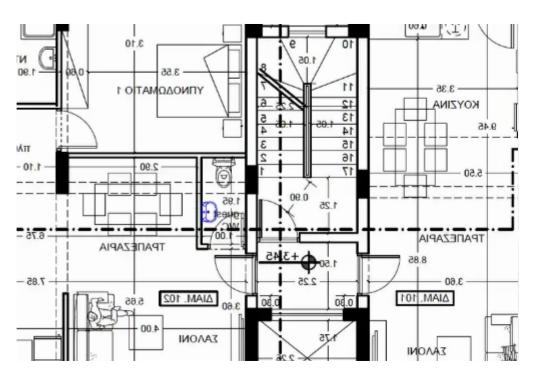

Type: **Apartmen**t

resort giving the investor easy access to the highway and City Centre. This modern looking project consists of 3 floors with only 6 spacious readily available apartments. All apartments boast luxurious finishing touches throughout and ensure that each unit gets enough natural light, while also offering residents uninterrupted views of their surroundings. All of this apartments will have a great rental opportunity. AVAILABILITY Apartment 1st, 2nd 3rd floors Covered area 80,50 sq.m. Covered veranda 21 sq.m. There are more apartments ava...