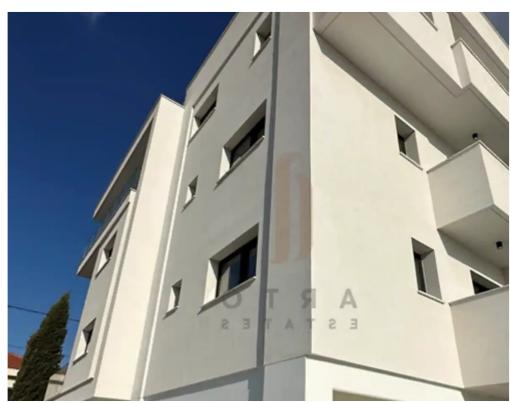

"""A 2-bedroom apartment for sale in Mesa Geitonia, Limassol, typically offers a blend of modern living with convenient access to urban amenities.

Here's a general description: Size and Layout: The apartment ranges from 80 square meters. It usually includes two spacious bedrooms, an open-plan living area, a kitchen, and a balcony or terrace. The layout is often designed to maximize natural light and optimize the use of space. Living Area: The living room is typically open-plan, combining with the dining area, creating a spacious environment for relaxation or entertaining. Large windows or sliding doors open to a balcony, providing a view of the city or nearby landscape. Kitchen: Modern...