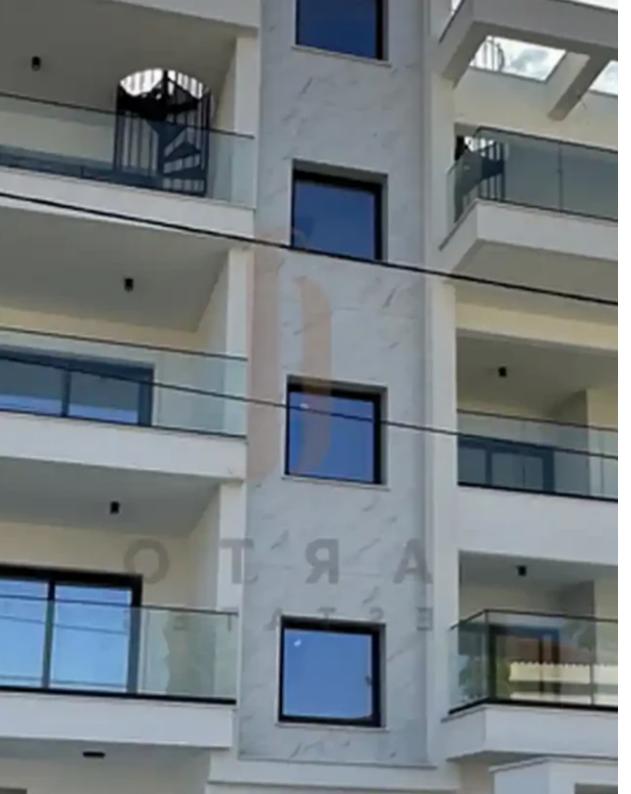

"""A 2-bedroom apartment for sale in Mesa Geitonia, Limassol, typically offers a blend of modern living with convenient access to urban amenities.

Here's a general description: Size and Layout: The apartment ranges from 80 square meters. It usually includes two spacious bedrooms, an open-plan living area, a kitchen, and a balcony or terrace. The layout is often designed to maximize natural light and optimize the use of space. Living Area: The living room is typically open-plan, combining with the dining area, creating a spacious environment for relaxation or entertaining. Large windows or sliding doors open to a balcony, providing a view of the city or nearby landscape. Kitchen: Modern...