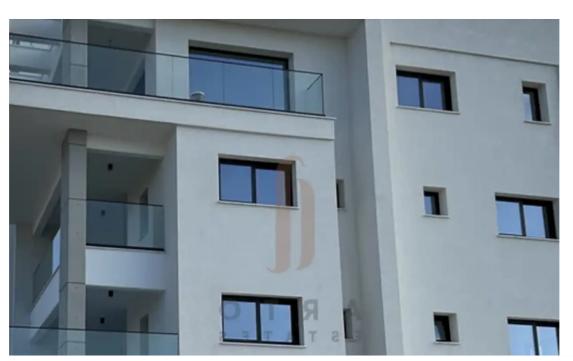

"""A 2-bedroom apartment for sale in Mesa Geitonia, Limassol, typically offers a blend of modern living with convenient access to urban amenities.

Here's a general description: Size and Layout: The apartment ranges from 80 square meters. It usually includes two spacious bedrooms, an open-plan living area, a kitchen, and a balcony or terrace. The layout is often designed to maximize natural light and optimize the use of space. Living Area: The living room is typically open-plan, combining with the dining area, creating a spacious environment for relaxation or entertaining. Large windows or sliding doors open to a balcony, providing a view of the city or nearby landscape. Kitchen: Modern...