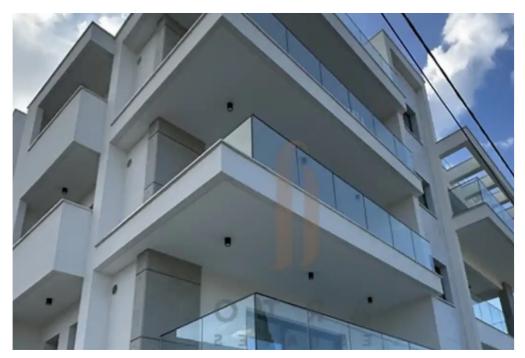

"""A 2-bedroom apartment for sale in Mesa Geitonia, Limassol, typically offers a blend of modern living with convenient access to urban amenities.

Here's a general description: Size and Layout: The apartment ranges from 80 square meters. It usually includes two spacious bedrooms, an open-plan living area, a kitchen, and a balcony or terrace. The layout is often designed to maximize natural light and optimize the use of space. Living Area: The living room is typically open-plan, combining with the dining area, creating a spacious environment for relaxation or entertaining. Large windows or sliding doors open to a balcony, providing a view of the city or nearby landscape. Kitchen: Modern...