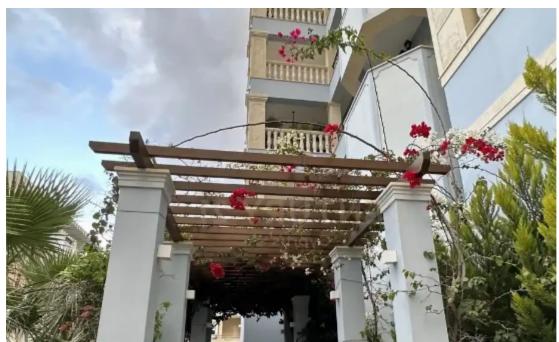

Гуре: **Apartment** 

"""""This residences complex is executed in classical colonial style of architecture. The façade is elaborately decorated with columns, balustrades, window/door frames, and decorative elements made of natural stone. Open balconies are closed in with handmade railings made of wrought iron and balustrades. The side supports of balconies are made in classical style and are an intrinsic ornament of the whole building. Both classical bay windows and a massive pediment accentuate elegance of the composition. It has a fitness center, sauna and communal pool The project is located in the calm geographical center of Limassol and one of the most prestigious housing areas of the city, that is ...