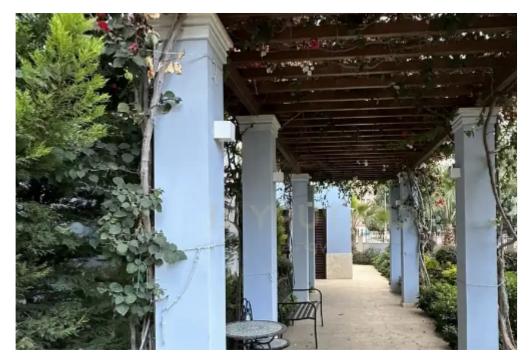

Гуре: **Apartment** 

"""""This residences complex is executed in classical colonial style of architecture. The façade is elaborately decorated with columns, balustrades, window/door frames, and decorative elements made of natural stone. Open balconies are closed in with handmade railings made of wrought iron and balustrades. The side supports of balconies are made in classical style and are an intrinsic ornament of the whole building. Both classical bay windows and a massive pediment accentuate elegance of the composition. It has a fitness center, sauna and communal pool The project is located in the calm geographical center of Limassol and one of the most prestigious housing areas of the city, that is ...