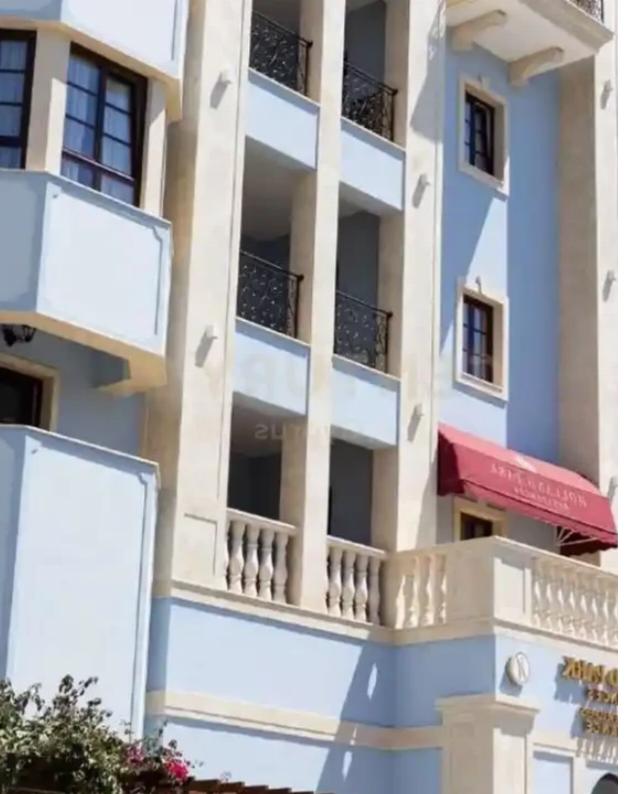

Гуре: **Apartment** 

"""""This residences complex is executed in classical colonial style of architecture. The façade is elaborately decorated with columns, balustrades, window/door frames, and decorative elements made of natural stone. Open balconies are closed in with handmade railings made of wrought iron and balustrades. The side supports of balconies are made in classical style and are an intrinsic ornament of the whole building. Both classical bay windows and a massive pediment accentuate elegance of the composition. It has a fitness center, sauna and communal pool The project is located in the calm geographical center of Limassol and one of the most prestigious housing areas of the city, that is ...