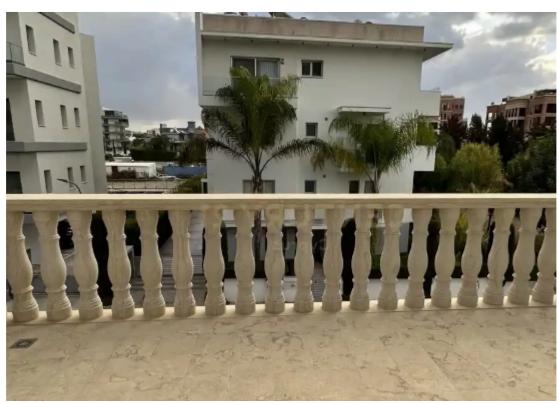

Гуре: **Apartment** 

"""""This residences complex is executed in classical colonial style of architecture. The façade is elaborately decorated with columns, balustrades, window/door frames, and decorative elements made of natural stone. Open balconies are closed in with handmade railings made of wrought iron and balustrades. The side supports of balconies are made in classical style and are an intrinsic ornament of the whole building. Both classical bay windows and a massive pediment accentuate elegance of the composition. It has a fitness center, sauna and communal pool The project is located in the calm geographical center of Limassol and one of the most prestigious housing areas of the city, that is ...