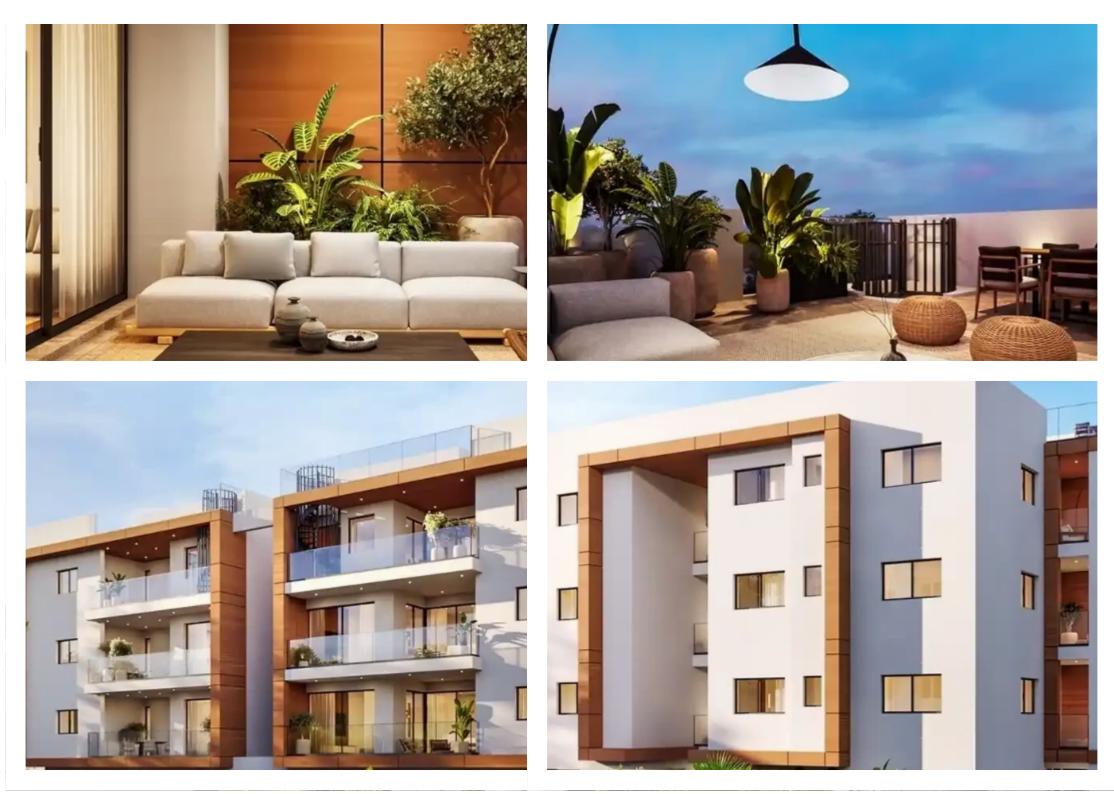

Offered at: €295,000 Estate ID: 71705 Ref: ba5374479

"""""This project is located in the central area of Kato Polemidia, Limassol, in close proximity to the highway. It consists of 24 luxurious modern apartments (12 with 1 bedroom, 6 with 2 bedrooms and 6 with 3 bedrooms), each of which has a covered parking and a storage room. The structure of the building gives the occupant a unique sense of exclusivity and security. All materials, tiles and plumbing are of the highest quality. Photovoltaics in public areas Energy efficiency of class A."""""...