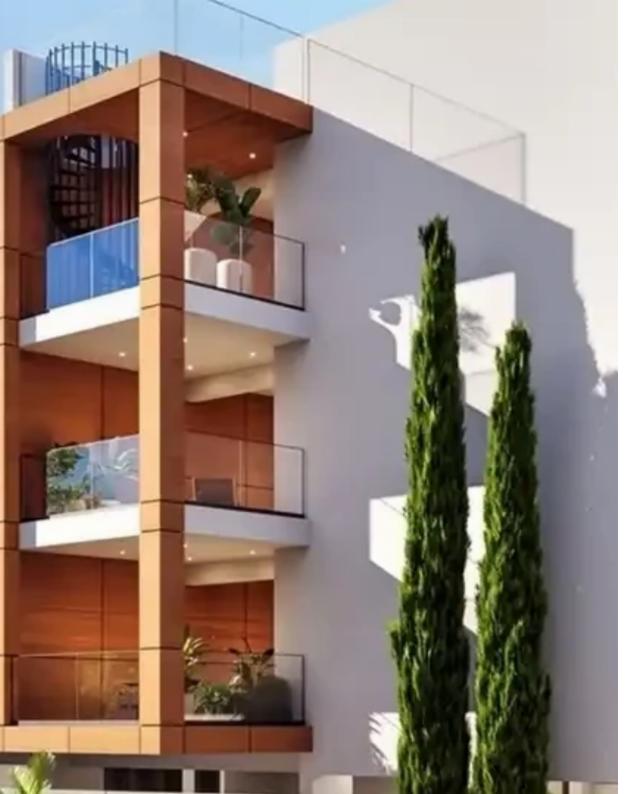

Offered at: €295,000 Estate ID: 71705 Ref: ba5374479

"""""This project is located in the central area of Kato Polemidia, Limassol, in close proximity to the highway. It consists of 24 luxurious modern apartments (12 with 1 bedroom, 6 with 2 bedrooms and 6 with 3 bedrooms), each of which has a covered parking and a storage room. The structure of the building gives the occupant a unique sense of exclusivity and security. All materials, tiles and plumbing are of the highest quality. Photovoltaics in public areas Energy efficiency of class A."""""...