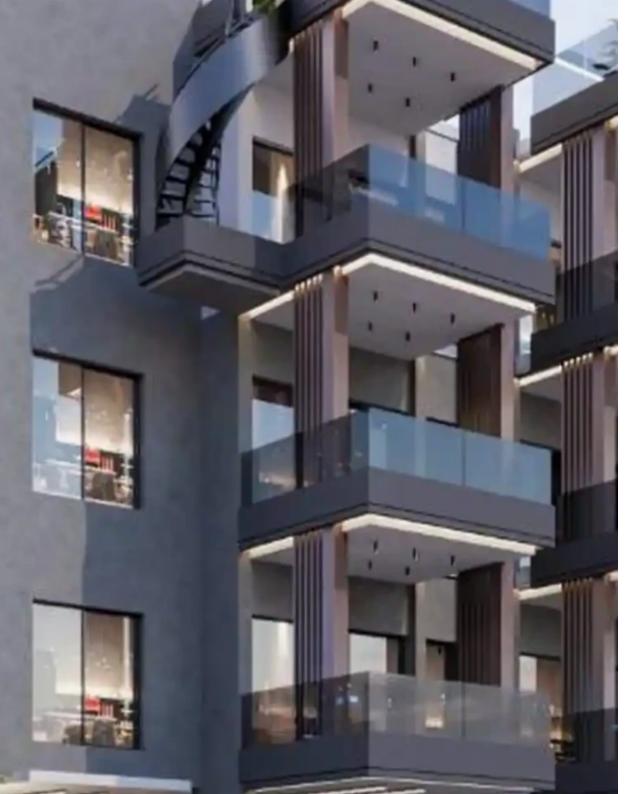

""""The new complex located in the prestigious area of Limassol, Ekali, includes 6 apartments, all with two bedrooms. Apartments with an open view of the forest. Amenities include green areas, storage areas, photovoltaic systems, a rooftop garden for the penthouse, a luxury entrance and solar heaters. There are 6 apartments in the project: 5 with two bedrooms and 1 penthouse with two bedrooms."""""""...