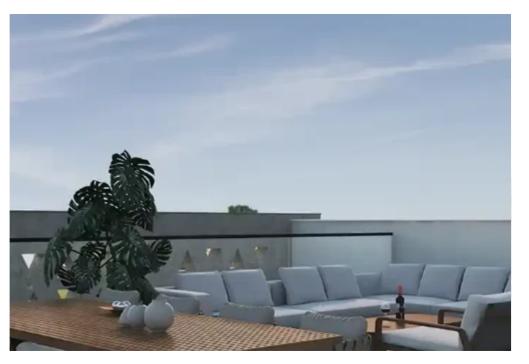

""""This project is located in the area of Mesa Geitonia, Limassol. It consists of 8 (3 single, 4 double and 1 triple) luxury modern apartments with covered parking and storage room. The small size of the building gives the occupant a unique sense of exclusivity and security. All materials, tiles and plumbing are of the highest quality. Just a 10-minute drive from the motorway network. Photovoltaic systems in the common area .Energy efficiency with the highest class A. A title will be provided for each apartment.""""...