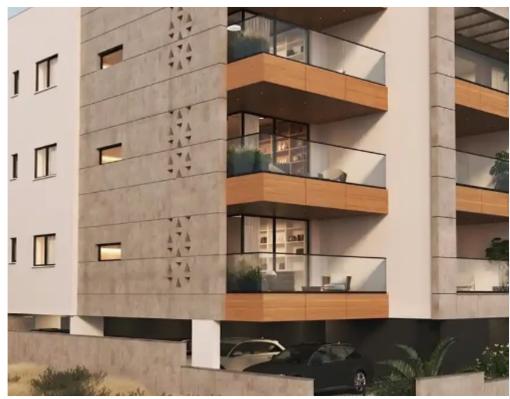

""""This project is located in the area of Mesa Geitonia, Limassol. It consists of 8 (3 single, 4 double and 1 triple) luxury modern apartments with covered parking and storage room. The small size of the building gives the occupant a unique sense of exclusivity and security. All materials, tiles and plumbing are of the highest quality. Just a 10-minute drive from the motorway network. Photovoltaic systems in the common area .Energy efficiency with the highest class A. A title will be provided for each apartment.""""...