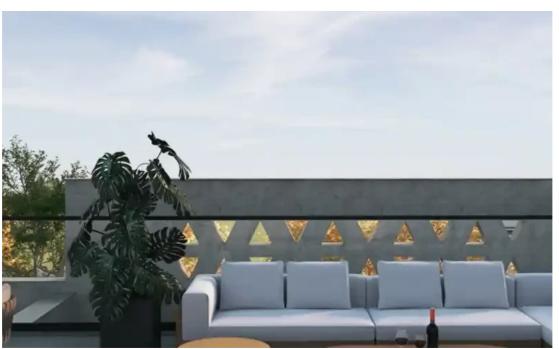

""""This project is located in the area of Mesa Geitonia, Limassol. It consists of 8 (3 single, 4 double and 1 triple) luxury modern apartments with covered parking and storage room. The small size of the building gives the occupant a unique sense of exclusivity and security. All materials, tiles and plumbing are of the highest quality. Just a 10-minute drive from the motorway network. Photovoltaic systems in the common area .Energy efficiency with the highest class A. A title will be provided for each apartment.""""...