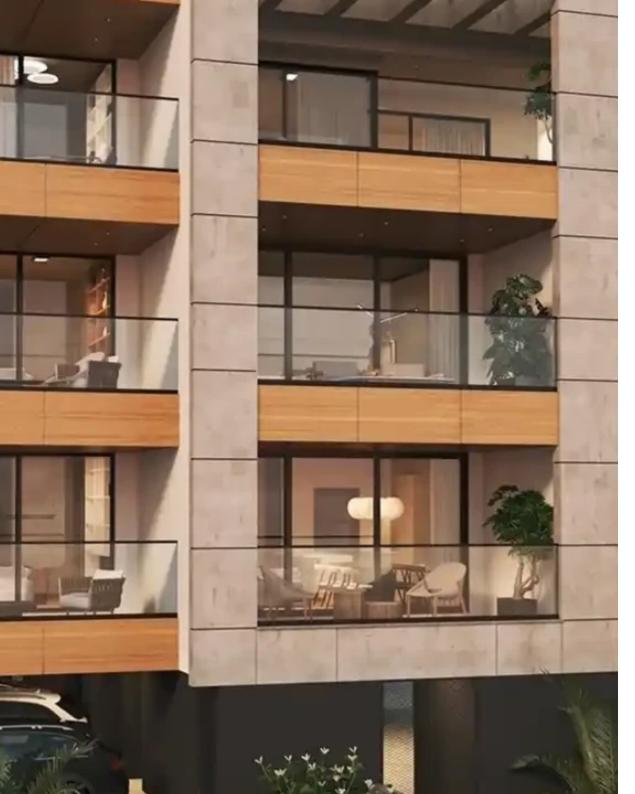

""""This project is located in the area of Mesa Geitonia, Limassol. It consists of 8 (3 single, 4 double and 1 triple) luxury modern apartments with covered parking and storage room. The small size of the building gives the occupant a unique sense of exclusivity and security. All materials, tiles and plumbing are of the highest quality. Just a 10-minute drive from the motorway network. Photovoltaic systems in the common area .Energy efficiency with the highest class A. A title will be provided for each apartment.""""...