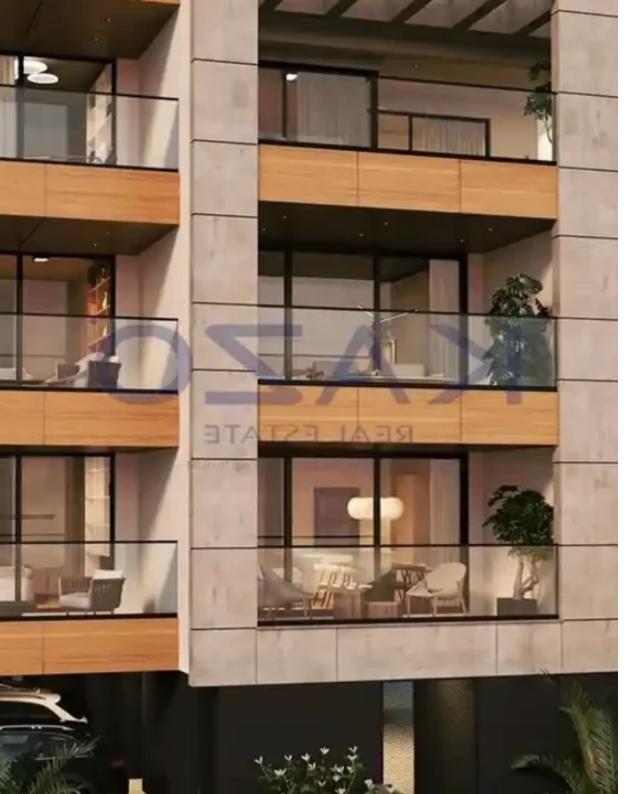

Offered at: 425,000

Type: Apartment

""""Discover a lovely two bedroom flat, available for sale in Kapsalos area. The property covers 75 sqm internal area with 21 sqm covered veranda and consists of a large living room, an open plan kitchen, two bedrooms, an en-suite shower and the main shower room. It is situated on the third floor of a three-story building and comes with one covered parking space and a storage unit.""""...