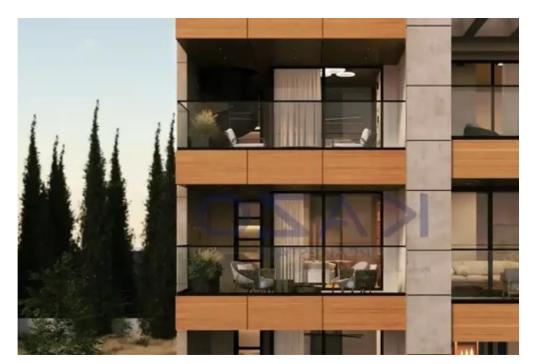

Offered at: 425,000

Type: Apartment

""""Discover a lovely two bedroom flat, available for sale in Kapsalos area. The property covers 75 sqm internal area with 21 sqm covered veranda and consists of a large living room, an open plan kitchen, two bedrooms, an en-suite shower and the main shower room. It is situated on the third floor of a three-story building and comes with one covered parking space and a storage unit.""""...