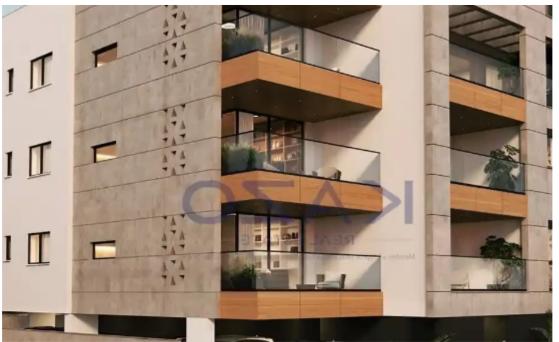

Offered at: 425,000

Type: Apartment

""""Discover a lovely two bedroom flat, available for sale in Kapsalos area. The property covers 75 sqm internal area with 21 sqm covered veranda and consists of a large living room, an open plan kitchen, two bedrooms, an en-suite shower and the main shower room. It is situated on the third floor of a three-story building and comes with one covered parking space and a storage unit.""""...