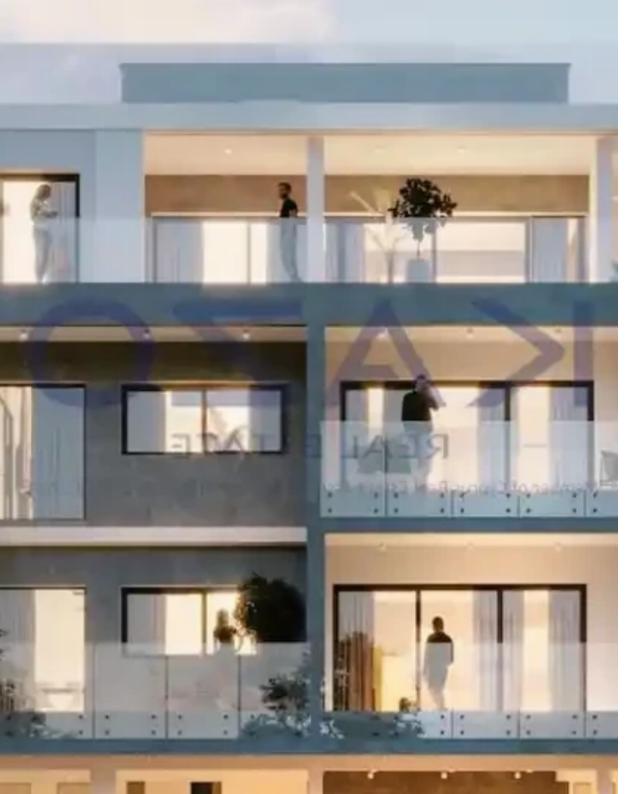

Offered at: 390,000

Type: Apartment

""""Introducing a beautiful two bedroom apartment, available for sale in Agios Athanasios area. The property covers 76 sqm internal area, with 23 sqm covered veranda and 19 sqm uncovered veranda. The flat consists of a large living room, an open plan kitchen, two spacious and bright bedrooms, a shower room and a guest lavatory. It is situated on the first floor of a three-story building and comes with one covered parking space and a storage unit.""""...