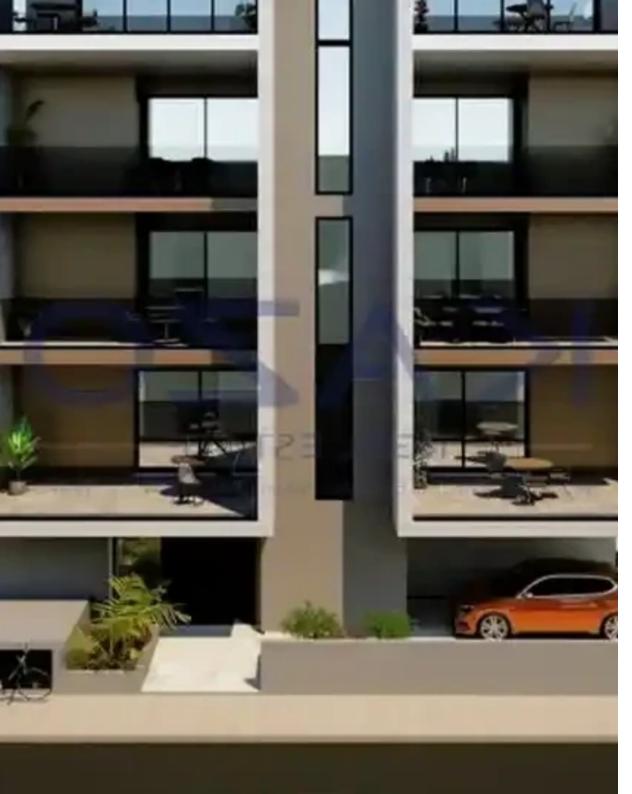

Type: **Apartmen**t

"""Discover a magnificent two bedroom flat, available in the heart of Limassol. The property covers 83 sqm internal area with 30 sqm covered veranda. It consists of a large living room, an open plan kitchen, two spacious bedrooms, an en-suite shower and the main shower room. It is situated on the second floor of a four-story building and comes with one covered parking space and a storage unit."""...