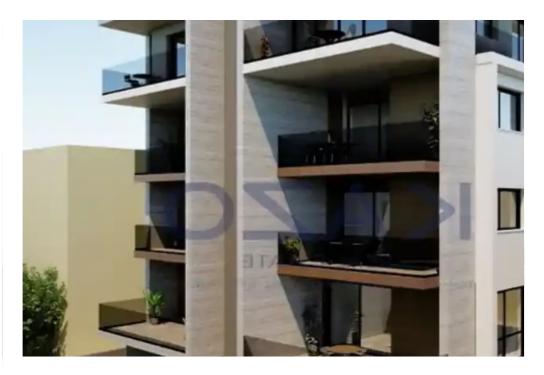

Type: **Apartmen**t

"""Discover a magnificent two bedroom flat, available in the heart of Limassol. The property covers 83 sqm internal area with 30 sqm covered veranda. It consists of a large living room, an open plan kitchen, two spacious bedrooms, an en-suite shower and the main shower room. It is situated on the second floor of a four-story building and comes with one covered parking space and a storage unit."""...