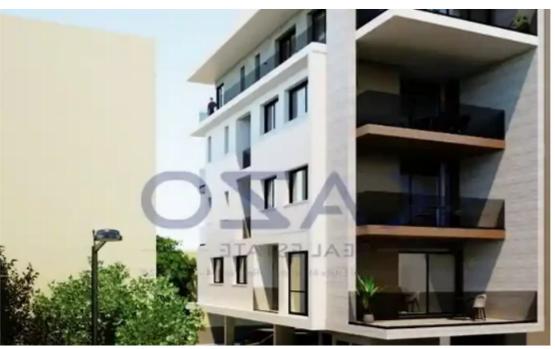

Type: **Apartmen**t

"""Discover a magnificent two bedroom flat, available in the heart of Limassol. The property covers 83 sqm internal area with 30 sqm covered veranda. It consists of a large living room, an open plan kitchen, two spacious bedrooms, an en-suite shower and the main shower room. It is situated on the second floor of a four-story building and comes with one covered parking space and a storage unit."""...