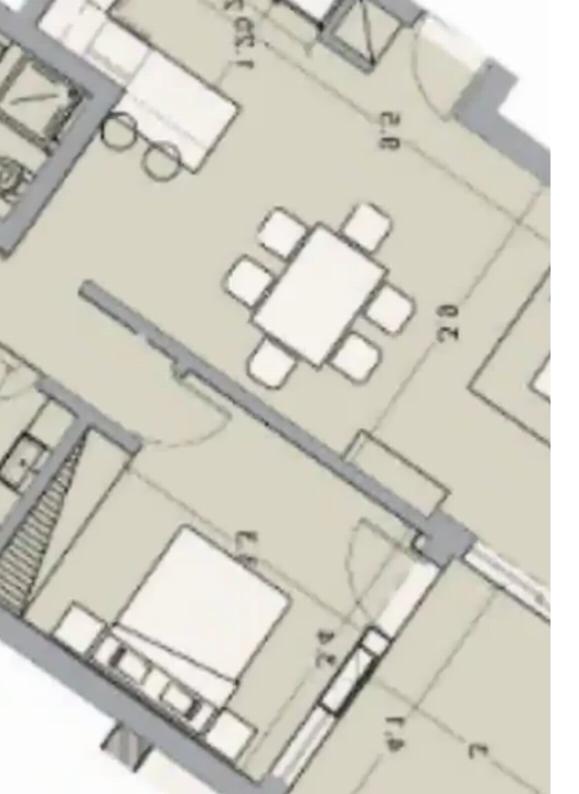

**Offered at:** €599,000

**Estate ID:** 71762

**Ref:** ba5416827

NET internal area: 97

Bathrooms: 2

Bedrooms: 2

Parking spaces: Covered cars

Available from: 2024-10-25