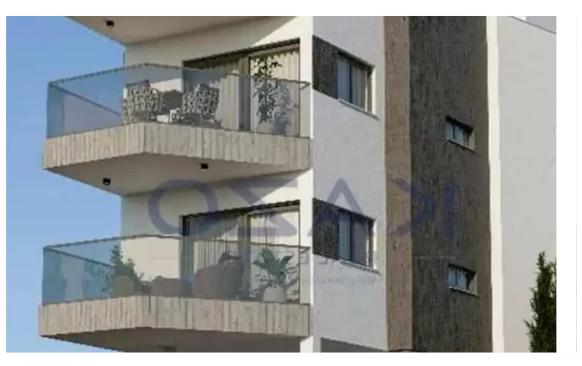

Offered at: €330,000 Estate ID: 71782 Ref: ba5416579

""""Discover a majestic two-bedroom ground-floor apartment, available for sale in Panorea, Germasogeia. The property covers 88 sqm internal area with 53 sqm veranda and 58 sqm of a private roof garden. It consists of a living room, an open-plan kitchen, two spacious and bright bedrooms, an en-suite shower, and the main shower. The flat is situated on the ground floor of a two-story building and comes with one covered parking space and a storage unit."""...