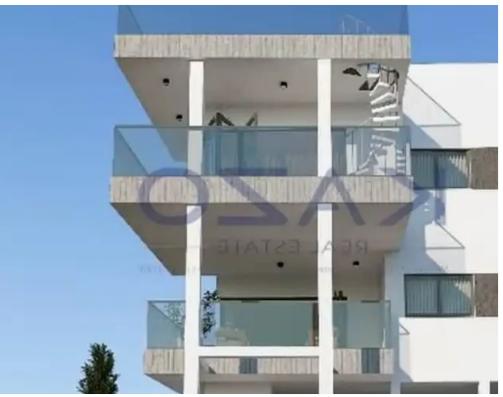

Offered at: €330,000 Estate ID: 71782 Ref: ba5416579

""""Discover a majestic two-bedroom ground-floor apartment, available for sale in Panorea, Germasogeia. The property covers 88 sqm internal area with 53 sqm veranda and 58 sqm of a private roof garden. It consists of a living room, an open-plan kitchen, two spacious and bright bedrooms, an en-suite shower, and the main shower. The flat is situated on the ground floor of a two-story building and comes with one covered parking space and a storage unit."""...