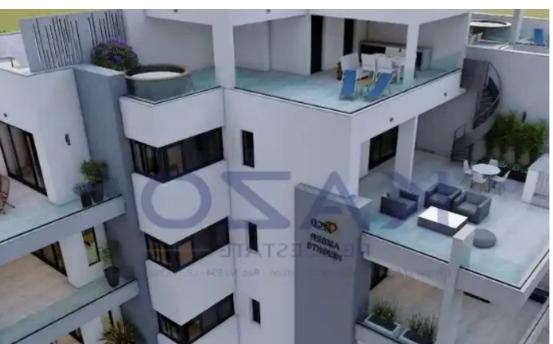

Offered at: 405,000

Type: Apartment

"""Introducing a lovely two bedroom apartment, available for sale in Agios Athanasios area. The property covers 95 sqm internal area with 25 sqm covered veranda and consists of a large living room, an open plan kitchen, two bedrooms, an en-suite shower and the main bathroom. The flat is situated on the first floor of a three-story building and comes with one covered parking space, a storage unit and a communal pool."""...