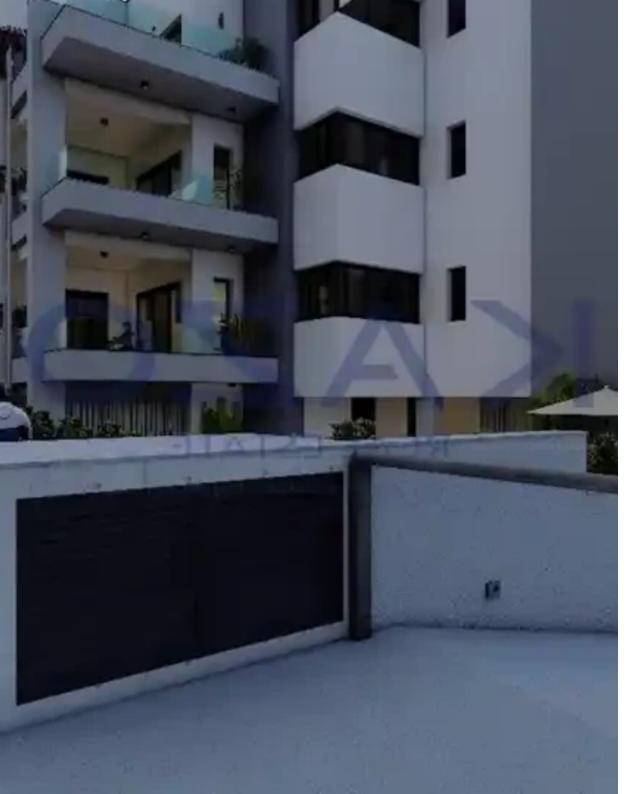

Offered at: 405,000

Type: Apartment

"""Introducing a lovely two bedroom apartment, available for sale in Agios Athanasios area. The property covers 95 sqm internal area with 25 sqm covered veranda and consists of a large living room, an open plan kitchen, two bedrooms, an en-suite shower and the main bathroom. The flat is situated on the first floor of a three-story building and comes with one covered parking space, a storage unit and a communal pool."""...