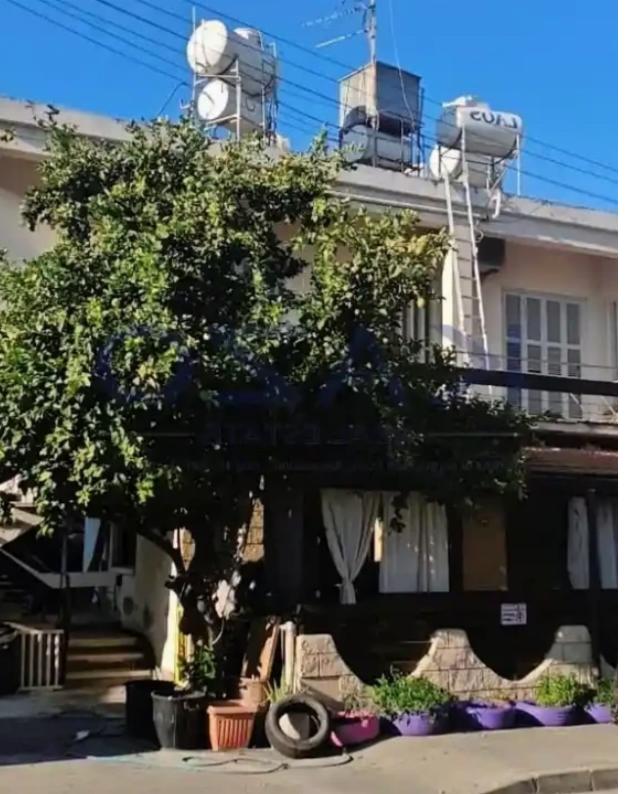

**Offered at:** €415,000

**Estate ID:** 71818

Ref: ba5465297

NET internal area: 275

Available from: 2024-10-25

Offered at: 415,00

Type: Space

"""""We are delighted to offer these two apartment house options for sale. They are located in the coastal central area of Limassol, in Neapolis. The upper-level apartment holds an internal area of 110 square meters, 20 square meters of covered balcony area, and 8 square meters of uncovered balcony. It has a separate kitchen area, a main bathroom, and three bedrooms. The ground-level apartment house offers three beds, a separate kitchen area, a covered balcony area, 26 uncovered balcony areas, 100 square meters of internal total area, and 65 square meters of independent house unit, located next to the parking area. It is an excellent investment option to renovate both apartment units for ...