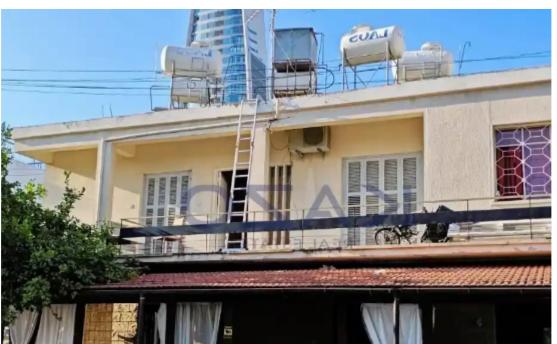

**Offered at:** €415,000

**Estate ID:** 71818

Ref: ba5465297

NET internal area: 275

Available from: 2024-10-25

Offered at: 415,00

Type: Space

"""""We are delighted to offer these two apartment house options for sale. They are located in the coastal central area of Limassol, in Neapolis. The upper-level apartment holds an internal area of 110 square meters, 20 square meters of covered balcony area, and 8 square meters of uncovered balcony. It has a separate kitchen area, a main bathroom, and three bedrooms. The ground-level apartment house offers three beds, a separate kitchen area, a covered balcony area, 26 uncovered balcony areas, 100 square meters of internal total area, and 65 square meters of independent house unit, located next to the parking area. It is an excellent investment option to renovate both apartment units for ...