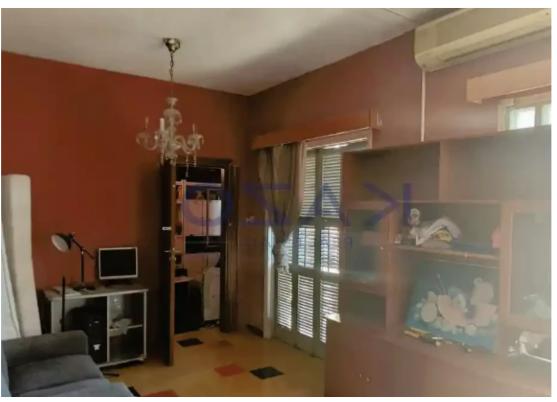

**Offered at:** €415,000

**Estate ID:** 71818

Ref: ba5465297

NET internal area: 275

Available from: 2024-10-25

Offered at: 415,00

Type: Space

"""""We are delighted to offer these two apartment house options for sale. They are located in the coastal central area of Limassol, in Neapolis. The upper-level apartment holds an internal area of 110 square meters, 20 square meters of covered balcony area, and 8 square meters of uncovered balcony. It has a separate kitchen area, a main bathroom, and three bedrooms. The ground-level apartment house offers three beds, a separate kitchen area, a covered balcony area, 26 uncovered balcony areas, 100 square meters of internal total area, and 65 square meters of independent house unit, located next to the parking area. It is an excellent investment option to renovate both apartment units for ...