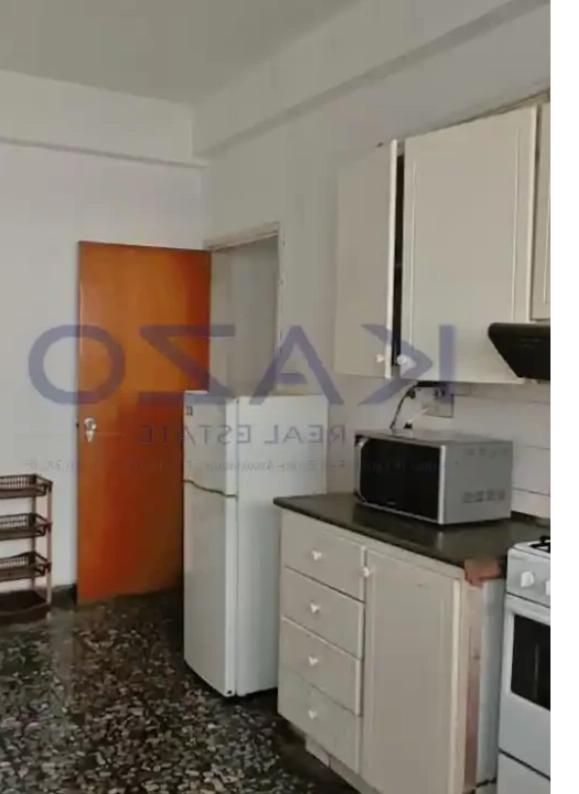

**Offered at:** €415,000

**Estate ID:** 71818

Ref: ba5465297

NET internal area: 275

Available from: 2024-10-25

Offered at: 415,00

Type: Space

"""""We are delighted to offer these two apartment house options for sale. They are located in the coastal central area of Limassol, in Neapolis. The upper-level apartment holds an internal area of 110 square meters, 20 square meters of covered balcony area, and 8 square meters of uncovered balcony. It has a separate kitchen area, a main bathroom, and three bedrooms. The ground-level apartment house offers three beds, a separate kitchen area, a covered balcony area, 26 uncovered balcony areas, 100 square meters of internal total area, and 65 square meters of independent house unit, located next to the parking area. It is an excellent investment option to renovate both apartment units for ...