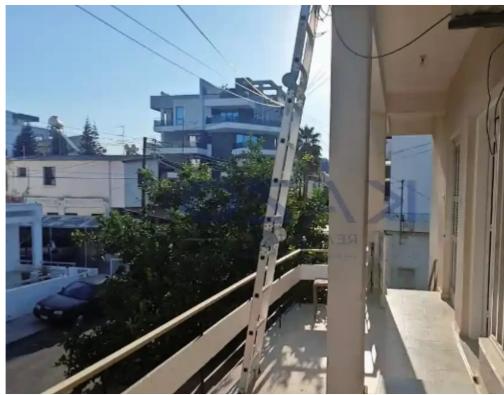

**Offered at:** €415,000

**Estate ID:** 71818

Ref: ba5465297

NET internal area: 275

Available from: 2024-10-25

Offered at: 415,00

Type: Space

"""""We are delighted to offer these two apartment house options for sale. They are located in the coastal central area of Limassol, in Neapolis. The upper-level apartment holds an internal area of 110 square meters, 20 square meters of covered balcony area, and 8 square meters of uncovered balcony. It has a separate kitchen area, a main bathroom, and three bedrooms. The ground-level apartment house offers three beds, a separate kitchen area, a covered balcony area, 26 uncovered balcony areas, 100 square meters of internal total area, and 65 square meters of independent house unit, located next to the parking area. It is an excellent investment option to renovate both apartment units for ...