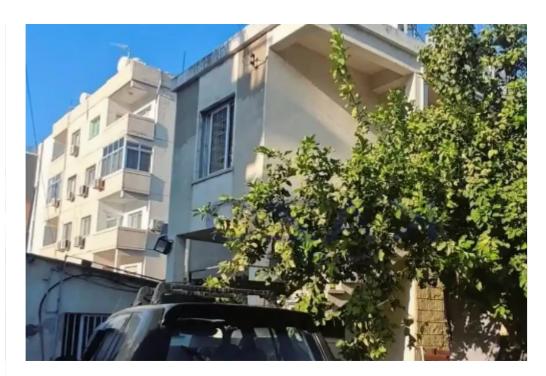

**Offered at:** €415,000

**Estate ID:** 71818

Ref: ba5465297

NET internal area: 275

Available from: 2024-10-25

Offered at: 415,00

Type: Space

"""""We are delighted to offer these two apartment house options for sale. They are located in the coastal central area of Limassol, in Neapolis. The upper-level apartment holds an internal area of 110 square meters, 20 square meters of covered balcony area, and 8 square meters of uncovered balcony. It has a separate kitchen area, a main bathroom, and three bedrooms. The ground-level apartment house offers three beds, a separate kitchen area, a covered balcony area, 26 uncovered balcony areas, 100 square meters of internal total area, and 65 square meters of independent house unit, located next to the parking area. It is an excellent investment option to renovate both apartment units for ...