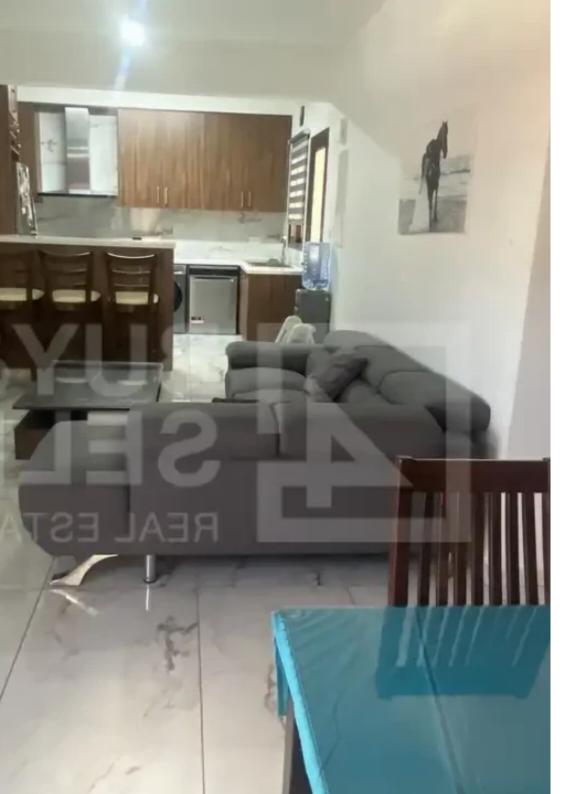

**Offered at:** €850,000

**Estate ID:** 71820

**Ref:** ba5486253

Available from: 2024-10-25

Year of build: 2009

area 143 sqm. • 1 Bedroom House with internal area of 70sqm approx. (Ground Floor) • 3 bedrooms House with covered area of 107sqm approx. (First Floor) • 3 bedroom House with covered area of 104 sqm approx. (Second floor) • Year of build: 2009 the ground floor and 1st floor. 2015 the second floor. 1 or 2 Covered Parking places. Title Deed Available. Call us to arrange a viewing! (A.N.)