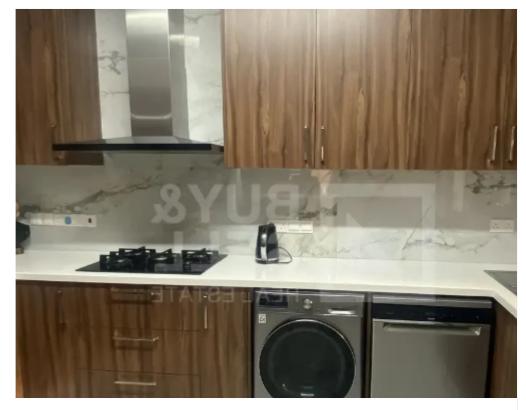

**Offered at:** €850,000

**Estate ID:** 71820

**Ref:** ba5486253

Available from: 2024-10-25

Year of build: 2009

area 143 sqm. • 1 Bedroom House with internal area of 70sqm approx. (Ground Floor) • 3 bedrooms House with covered area of 107sqm approx. (First Floor) • 3 bedroom House with covered area of 104 sqm approx. (Second floor) • Year of build: 2009 the ground floor and 1st floor. 2015 the second floor. 1 or 2 Covered Parking places. Title Deed Available. Call us to arrange a viewing! (A.N.)