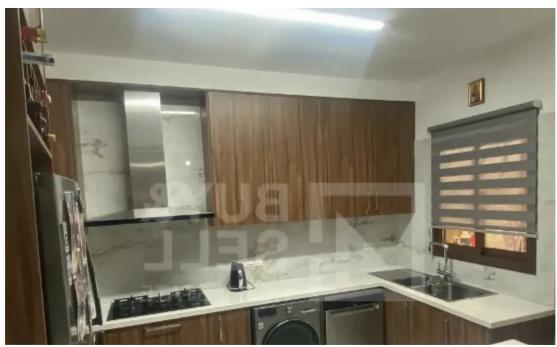

**Offered at:** €850,000

**Estate ID:** 71820

**Ref:** ba5486253

Available from: 2024-10-25

Year of build: 2009

area 143 sqm. • 1 Bedroom House with internal area of 70sqm approx. (Ground Floor) • 3 bedrooms House with covered area of 107sqm approx. (First Floor) • 3 bedroom House with covered area of 104 sqm approx. (Second floor) • Year of build: 2009 the ground floor and 1st floor. 2015 the second floor. 1 or 2 Covered Parking places. Title Deed Available. Call us to arrange a viewing! (A.N.)