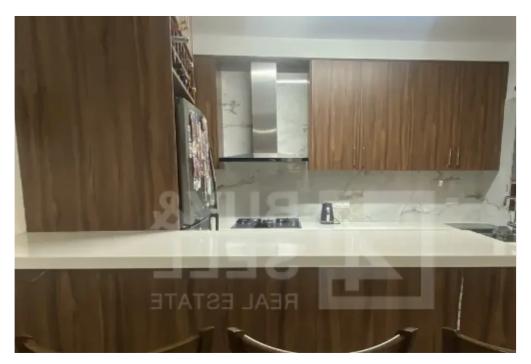

**Offered at:** €850,000

**Estate ID:** 71820

**Ref:** ba5486253

Available from: 2024-10-25

Year of build: 2009

area 143 sqm. • 1 Bedroom House with internal area of 70sqm approx. (Ground Floor) • 3 bedrooms House with covered area of 107sqm approx. (First Floor) • 3 bedroom House with covered area of 104 sqm approx. (Second floor) • Year of build: 2009 the ground floor and 1st floor. 2015 the second floor. 1 or 2 Covered Parking places. Title Deed Available. Call us to arrange a viewing! (A.N.)