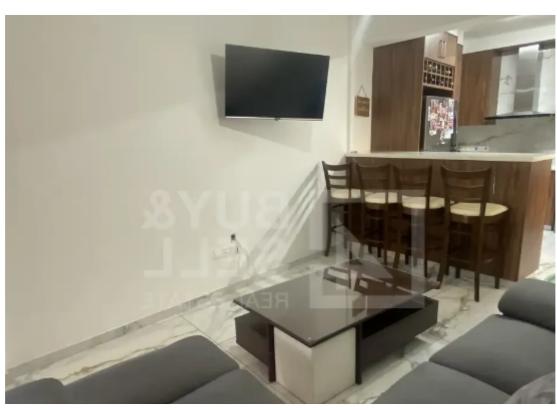

**Offered at:** €850,000

**Estate ID:** 71820

**Ref:** ba5486253

Available from: 2024-10-25

Year of build: 2009

area 143 sqm. • 1 Bedroom House with internal area of 70sqm approx. (Ground Floor) • 3 bedrooms House with covered area of 107sqm approx. (First Floor) • 3 bedroom House with covered area of 104 sqm approx. (Second floor) • Year of build: 2009 the ground floor and 1st floor. 2015 the second floor. 1 or 2 Covered Parking places. Title Deed Available. Call us to arrange a viewing! (A.N.)