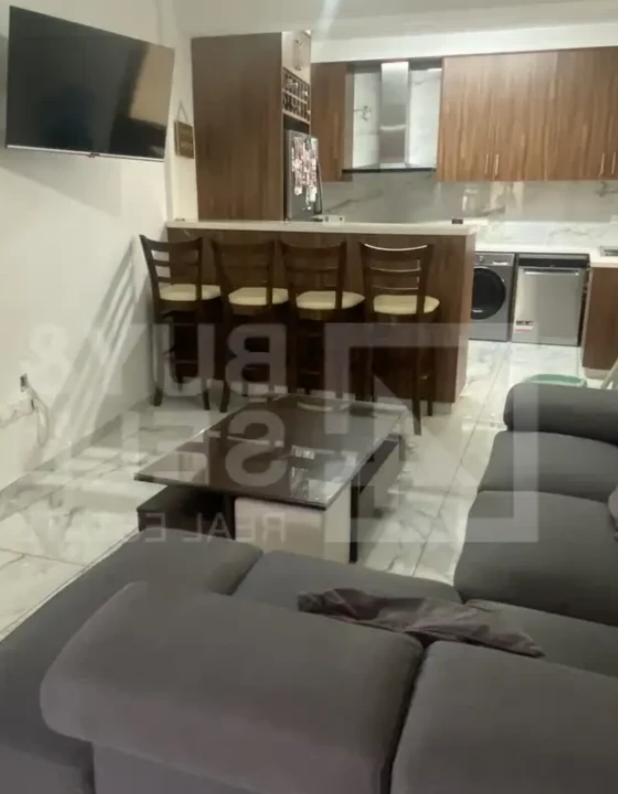

**Offered at:** €850,000

**Estate ID:** 71820

**Ref:** ba5486253

Available from: 2024-10-25

Year of build: 2009

area 143 sqm. • 1 Bedroom House with internal area of 70sqm approx. (Ground Floor) • 3 bedrooms House with covered area of 107sqm approx. (First Floor) • 3 bedroom House with covered area of 104 sqm approx. (Second floor) • Year of build: 2009 the ground floor and 1st floor. 2015 the second floor. 1 or 2 Covered Parking places. Title Deed Available. Call us to arrange a viewing! (A.N.)