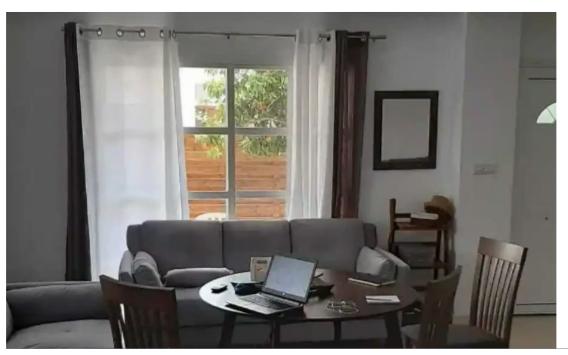

**Estate ID:** 71832

**Ref:** ba4878942

NET internal area: 480

Available from: 2024-10-25

Offered at: 1,400,000

Type: Space

"""""This beautiful building has been renovated completely recently, all pipes, solar panels, electricity plugs, water pipes, inside and outside full renovation. The building consists of 3 floors plus a basement apt. Each floor consists of a 2 bedroom apt with large kitchen including all appliances, open plan living and dining room area ,2 large bedrooms with fitted wardrobes 1 bathroom with shower. Water pressure system throughout building, solar panels throughout the building Each apartment is : 95 m2 covered area Ground Floor apt: 100 m2 covered area Patios of Ground floor apt: 100m2