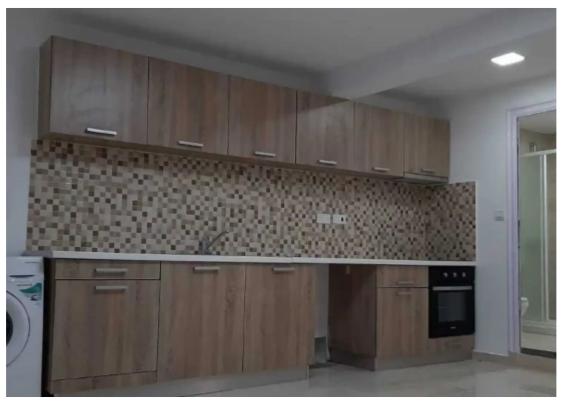

**Estate ID:** 71832

**Ref:** ba4878942

NET internal area: 480

Available from: 2024-10-25

Offered at: 1,400,000

Type: Space

"""""This beautiful building has been renovated completely recently, all pipes, solar panels, electricity plugs, water pipes, inside and outside full renovation. The building consists of 3 floors plus a basement apt. Each floor consists of a 2 bedroom apt with large kitchen including all appliances, open plan living and dining room area ,2 large bedrooms with fitted wardrobes 1 bathroom with shower. Water pressure system throughout building, solar panels throughout the building Each apartment is : 95 m2 covered area Ground Floor apt: 100 m2 covered area Patios of Ground floor apt: 100m2