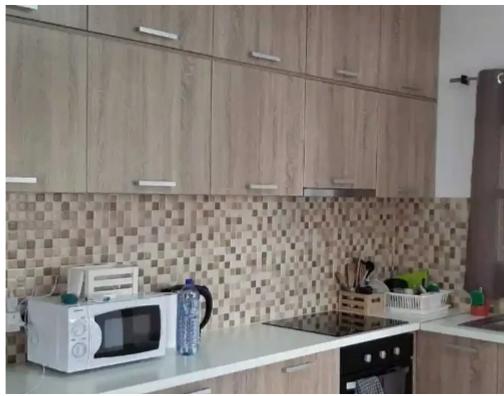

**Estate ID:** 71832

**Ref:** ba4878942

NET internal area: 480

Available from: 2024-10-25

Offered at: 1,400,000

Type: Space

"""""This beautiful building has been renovated completely recently, all pipes, solar panels, electricity plugs, water pipes, inside and outside full renovation. The building consists of 3 floors plus a basement apt. Each floor consists of a 2 bedroom apt with large kitchen including all appliances, open plan living and dining room area ,2 large bedrooms with fitted wardrobes 1 bathroom with shower. Water pressure system throughout building, solar panels throughout the building Each apartment is : 95 m2 covered area Ground Floor apt: 100 m2 covered area Patios of Ground floor apt: 100m2