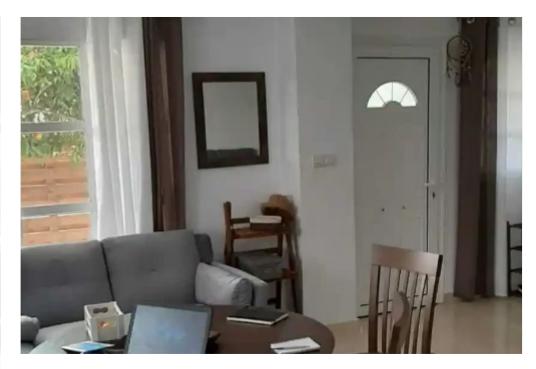

**Estate ID:** 71832

**Ref:** ba4878942

NET internal area: 480

Available from: 2024-10-25

Offered at: 1,400,000

Type: Space

"""""This beautiful building has been renovated completely recently, all pipes, solar panels, electricity plugs, water pipes, inside and outside full renovation. The building consists of 3 floors plus a basement apt. Each floor consists of a 2 bedroom apt with large kitchen including all appliances, open plan living and dining room area ,2 large bedrooms with fitted wardrobes 1 bathroom with shower. Water pressure system throughout building, solar panels throughout the building Each apartment is : 95 m2 covered area Ground Floor apt: 100 m2 covered area Patios of Ground floor apt: 100m2