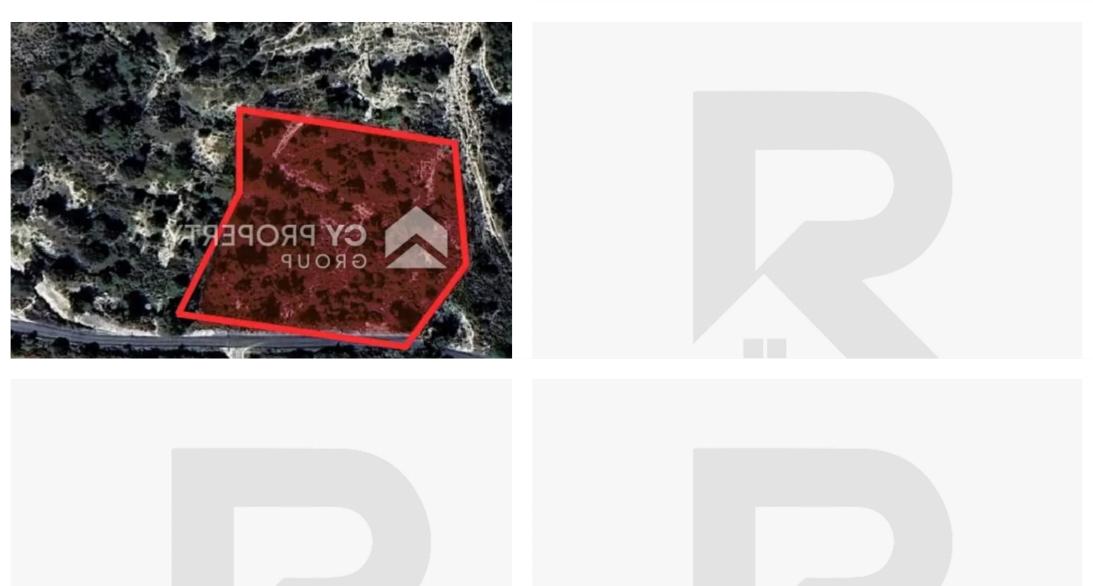

"Field in Psevdas community of Larnaca district. It is situated at a distance approximately 750 meters southeast of the community center and approximately 710 meters southwest of Psevdas community stadium. It has a regular shape with an inclined surface and it abuts onto a registered road along its southwestern boundary with frontage of approximately 25 meters. It is worth noting that the property is approximately 240 meters west from the nearest residential zone of the Community. The property falls within the Protection Zone Z1, having a building density of 6%.""...

## **Estate on map:**

**Website:** realty.com.cy/p/agricultural-land-5732-m²-ba5494859

Email: info@rimatech.com.cy

**Phone:** +35795958898 // +35725714014

This ad is presented by listings admin, under supervision from ,