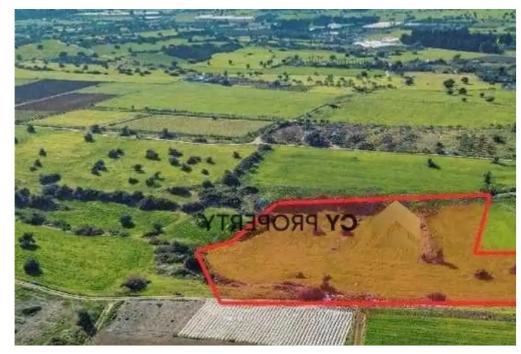

## CY PROPERTY

(Share) Agricultural land 13284

"Agricultural ½ undivided share of a field for sale, which corresponds to an area of approximately 6,642 sqm, in Kalavasos community of Larnaca district. It is situated approximately 2.7 km northwest of the Zigi community centre and approximately 1.1 km northwest of Nicosia- Limassol highway. It has a regular shape and an even flat surface area. It abuts onto a public registered road along its southern and northern boundary with total frontage of approximately 113 meters. The property falls within the Protection Zone Z1, having a building density of 6%. It is worth noting that the property abuts the ??? (Activity Support Zone) zone on its southern boundary. It is noted that the pro...