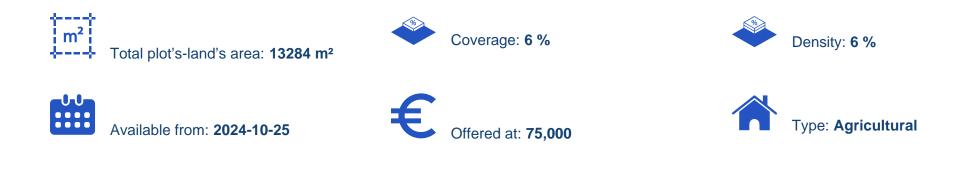

## CY PROPERTY

(Share) Agricultural land 13284

## m<sup>2</sup>

Larnaka, Kalavasos-7733, Cyprus

This ad is presented by listings admin, under supervision from , Licensed Real Estate Agent Reg no: 1234, Lic no: 603/E

Offered at: €75,000 Estate ID: 71838 Ref: ba5020500

"Agricultural ½ undivided share of a field for sale, which corresponds to an area of approximately 6,642 sqm, in Kalavasos community of Larnaca district. It is situated approximately 2.7 km northwest of the Zigi community centre and approximately 1.1 km northwest of Nicosia- Limassol highway. It has a regular shape and an even flat surface area. It abuts onto a public registered road along its southern and northern boundary with total frontage of approximately 113 meters. The property falls within the Protection Zone Z1, having a building density of 6%. It is worth noting that the property abuts the ??? (Activity Support Zone) zone on its southern boundary. It is noted that the pro...