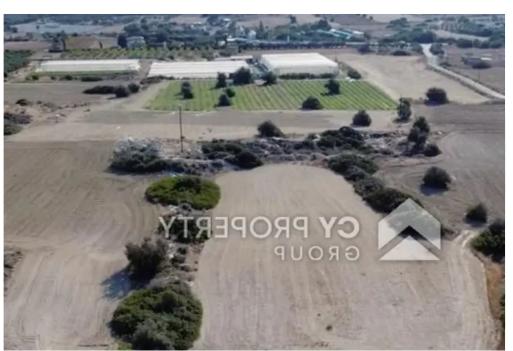

## Agricultural land 6021 m<sup>2</sup>

Larnaka, Tochni-7740, Cyprus

This ad is presented by listings admin, under supervision from ,

Licensed Real Estate Agent Reg no: 1234, Lic no: 603/E

**Offered at:** €115,000

"""Field in Tochni community of Larnaca district. It is situated at a distance approximately 4,8km southeast of the community center and 1.1km northwest of Psematismenos – Zygi coastal road. It has a regular shape with an even surface and it abuts onto a registered road along its eastern boundary with frontage of approximately 50 meter. The property falls within the Protection Zone Z1, having a building density of 6%."""...