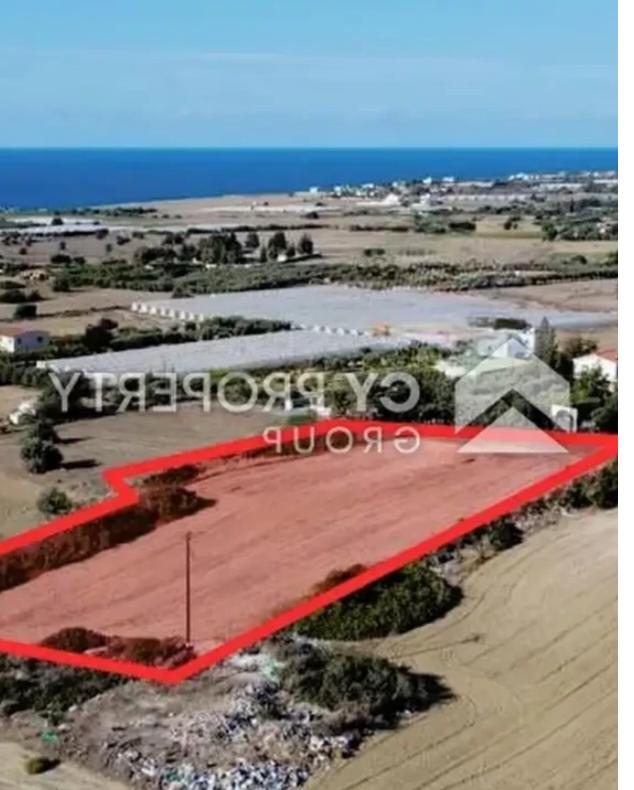

## Agricultural land 6021 m<sup>2</sup>

Larnaka, Tochni-7740, Cyprus

This ad is presented by listings admin, under supervision from ,

Licensed Real Estate Agent Reg no: 1234, Lic no: 603/E

**Offered at:** €115,000

"""Field in Tochni community of Larnaca district. It is situated at a distance approximately 4,8km southeast of the community center and 1.1km northwest of Psematismenos – Zygi coastal road. It has a regular shape with an even surface and it abuts onto a registered road along its eastern boundary with frontage of approximately 50 meter. The property falls within the Protection Zone Z1, having a building density of 6%."""...