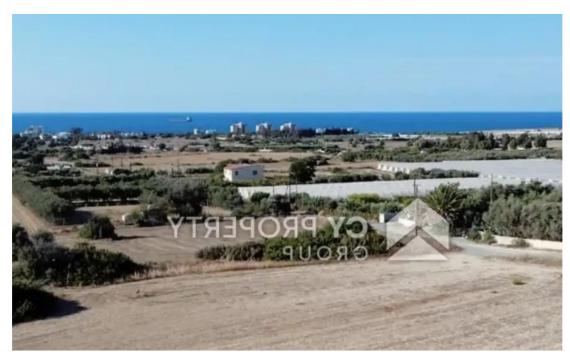

## Agricultural land 6021 m<sup>2</sup>

Larnaka, Tochni-7740, Cyprus

This ad is presented by listings admin, under supervision from ,

Licensed Real Estate Agent Reg no: 1234, Lic no: 603/E

**Offered at:** €115,000

"""Field in Tochni community of Larnaca district. It is situated at a distance approximately 4,8km southeast of the community center and 1.1km northwest of Psematismenos – Zygi coastal road. It has a regular shape with an even surface and it abuts onto a registered road along its eastern boundary with frontage of approximately 50 meter. The property falls within the Protection Zone Z1, having a building density of 6%."""...