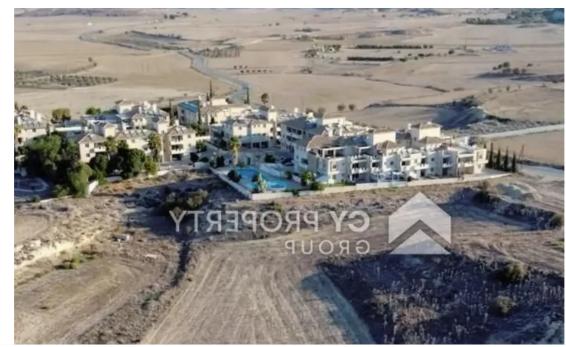

"""Residential field in Tersefanou community of Larnaca district. It is situated at a distance approximately 460 meters southwest of the community centre and 700 meters north of Tersefanou Primary school. It has an irregular shape with an inclined surface and itis landlocked. The property is located approximately 25 meters east of the nearest registered road. It lies within residential Town Planning Zone ?2 which allows for the development of a two-storey building with a building factor of 90%. It is also suitable for plot separation or a residential development.""...