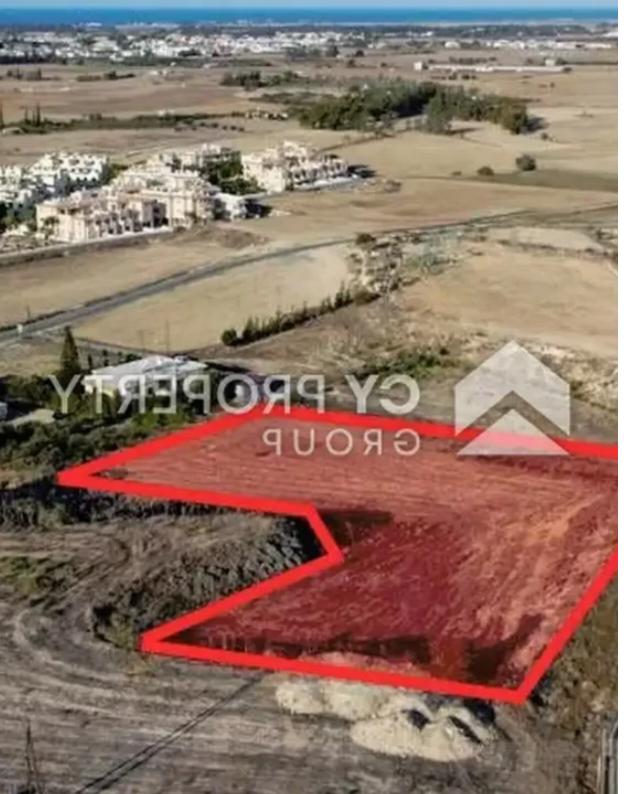

## Residential land 5352 m<sup>2</sup>

Larnaka, Tersefanou-7562, Cyprus

This ad is presented by listings admin, under supervision from,

Licensed Real Estate Agent Reg no: 1234, Lic no: 603/E

**Offered at:** € 205,000

"""Residential field in Tersefanou community of Larnaca district. It is situated at a distance approximately 460 meters southwest of the community centre and 700 meters north of Tersefanou Primary school. It has an irregular shape with an inclined surface and itis landlocked. The property is located approximately 25 meters east of the nearest registered road. It lies within residential Town Planning Zone ?2 which allows for the development of a two-storey building with a building factor of 90%. It is also suitable for plot separation or a residential development.""...